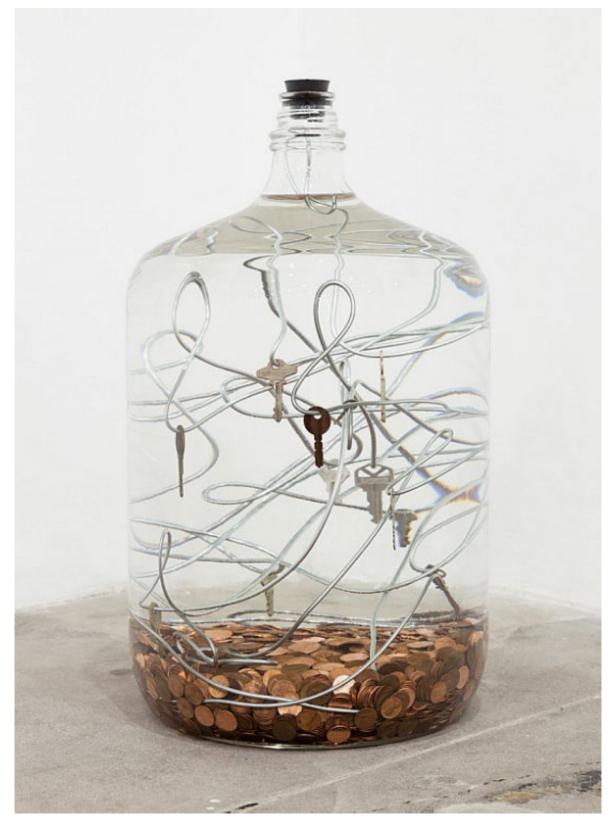

Sara Cwynar Armor (Sebastian Schmid, Harnash, 1550-60. Kat. Nr. 139), 2017 C-print mounted on Dibond 62 x 42 Inches SC17001 Edition 2 of 3

Stephen Kaltenbach *Contagion*, 1970 - present Steel and unknown contents 5.50h x 12.75w in SKb001 One of two examples