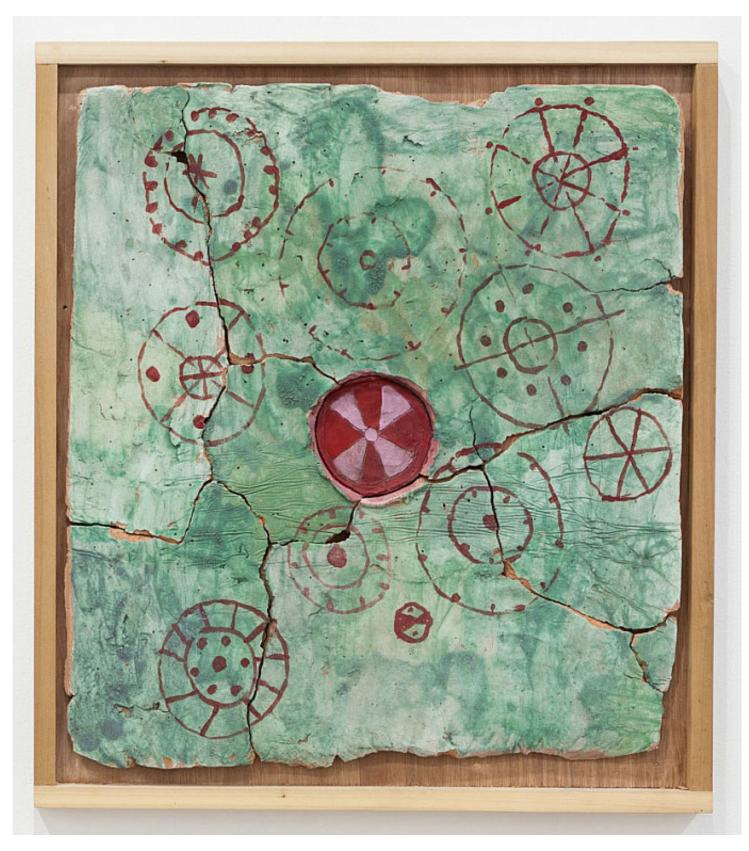

Richard Hawkins *Casket Monster 2*, 2015 Glazed ceramic in artist's frame 25.75h x 22.75w x 2d in RH15001

Richard Hawkins Peyotero's Apparatus 2, 2015 Glazed ceramic in artist's frame 25.75h x 22.75w x 2.13d in RH15002