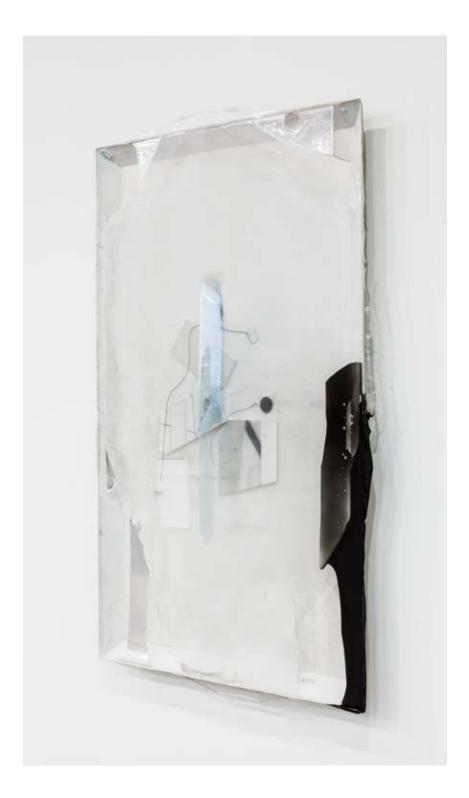

STRANGE ATTRACTORS The Anthology of Interplanetary Folk Art Vol. 1 Life on Earth Organized by Bob Nickas (IN ALPHABETICAL ORDER)

Alex Da Corte *Repossession*, 2010 PVC pipe, metal frame, glass, mirror, paint, rubber mask, clown make up, wig, lard, foam head, rubber ball, spray foam, plastic knife, net 28 x 18 x 23 in ADC10001