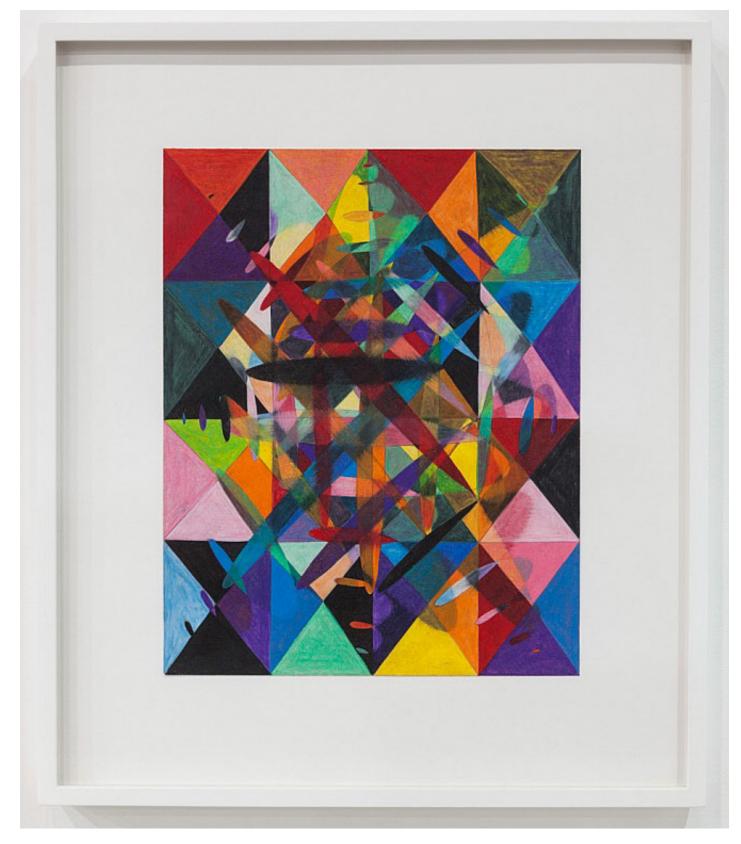

Xylor Jane *Black Pres.*, 2013 Pen and ink on paper XJ13001

| BLACK COSMOS<br>BLACK COSMOS<br>BLACK COMOS<br>BLACK COMOS<br>BLACK CORRANT<br>BLACK CURRANT<br>BLACK CURRANT<br>BLACK DEATH<br>BLACK DI AMOND<br>BLACK DISEASE<br>BLACK DOG<br>BLACK DOG<br>BLACK DUCK<br>BLACK DUCK<br>BLACK EYE<br>BLACK-EYE PEA | DLACK FRUST<br>BLACK FRUST<br>BLACK GANG<br>BLACK GANG<br>BLACK GAUSE<br>BLACK GROUSE<br>BLACK GUILLEMOT<br>BLACK GUILLEMOT<br>BLACK GUILLEMOT<br>BLACK HAW<br>BLACK HOLE<br>BLACK HOLE<br>BLACK HOLE<br>BLACK LEBERRY<br>BLACK HOLE<br>BLACK LEAD<br>BLACK LEAD | BLACK POPLAR<br>BLACK POPLAR<br>BLACK POWDER |
|-----------------------------------------------------------------------------------------------------------------------------------------------------------------------------------------------------------------------------------------------------|---------------------------------------------------------------------------------------------------------------------------------------------------------------------------------------------------------------------------------------------------------------------------------------------------------------------------------------------------------------------------------------------------------------------------------------------------------------------------------------------------------------------|----------------------------------------------|
| BLACK-EYED SUSAN<br>BLACK-EYED SUSAN<br>BLACKFELLOW<br>BLACKFELLOW'S BREAD                                                                                                                                                                          | BLACK LETTER<br>BLACK LETTER DAY<br>BLACK LIGHT<br>BLACK LIGHT TRAP<br>BLACK LIGHT                                                                                                                                                                                                                                                                                                                                                                                                                                  | Hack BLACK YOWDER                            |

Xylor Jane Black Pres., 2013 Pen and ink on paper XJ13001

1.11 2 rer, ., AAAA LLL 4 E 4 A a contract 1 -6 777 h.h. \*\* 1 \*\*\*\* 775 ... ş ٦ ----.... .... .... ... irr . 1 TTY ч -.... 777 5 È .... 17 14444 ... . -- ---\*\*\* 10 444 44 444 4444 14 them. un al 1110 10 1.1 2. 444 1.17 F, U. ....