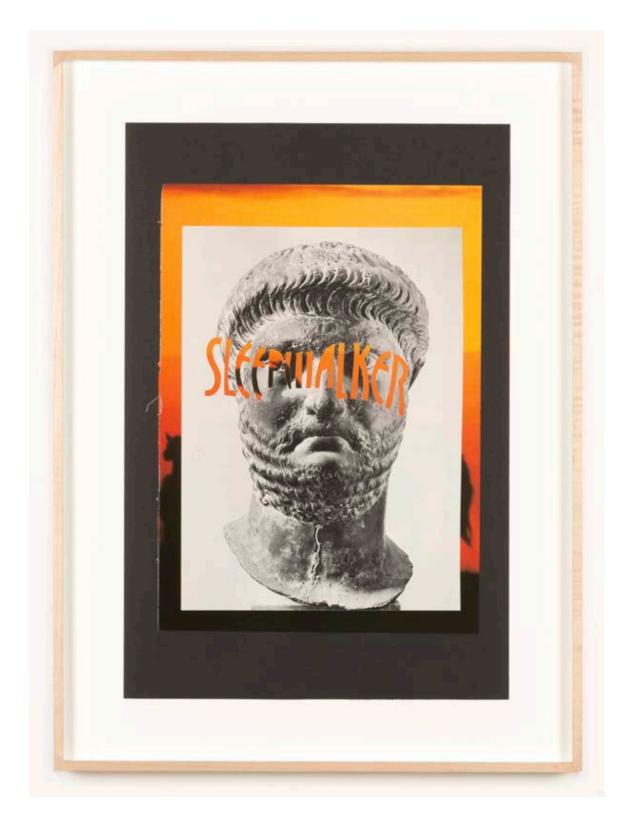

STRANGE ATTRACTORS The Anthology of Interplanetary Folk Art Vol. 1 Life on Earth Organized by Bob Nickas (IN ALPHABETICAL ORDER)

Alex Da Corte *Repossession*, 2010 PVC pipe, metal frame, glass, mirror, paint, rubber mask, clown make up, wig, lard, foam head, rubber ball, spray foam, plastic knife, net 28 x 18 x 23 in ADC10001