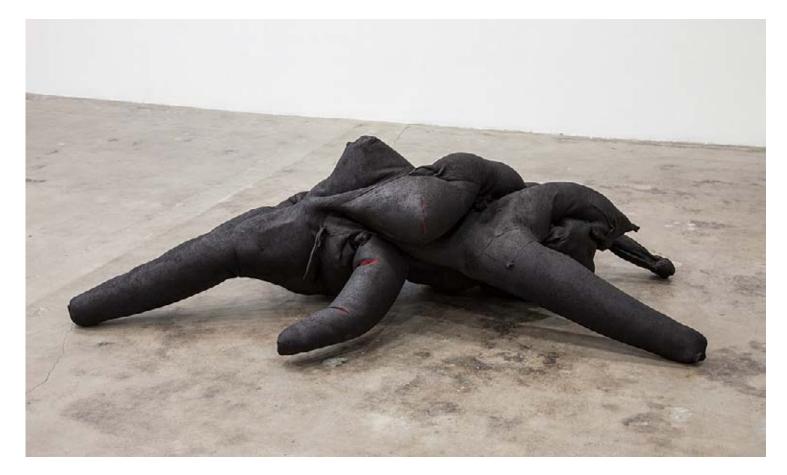

James Crosby *Abstraction*, 2017 hooded sweatshirts, sewn together and covered with a mixture of acrylic and vulcanized rubber 28 x 84 x 48 inches JC17001

James Crosby Abstraction (detail), 2017 hooded sweatshirts, sewn together and covered with a mixture of acrylic and vulcanized rubber 28 x 84 x 48 in JC17001