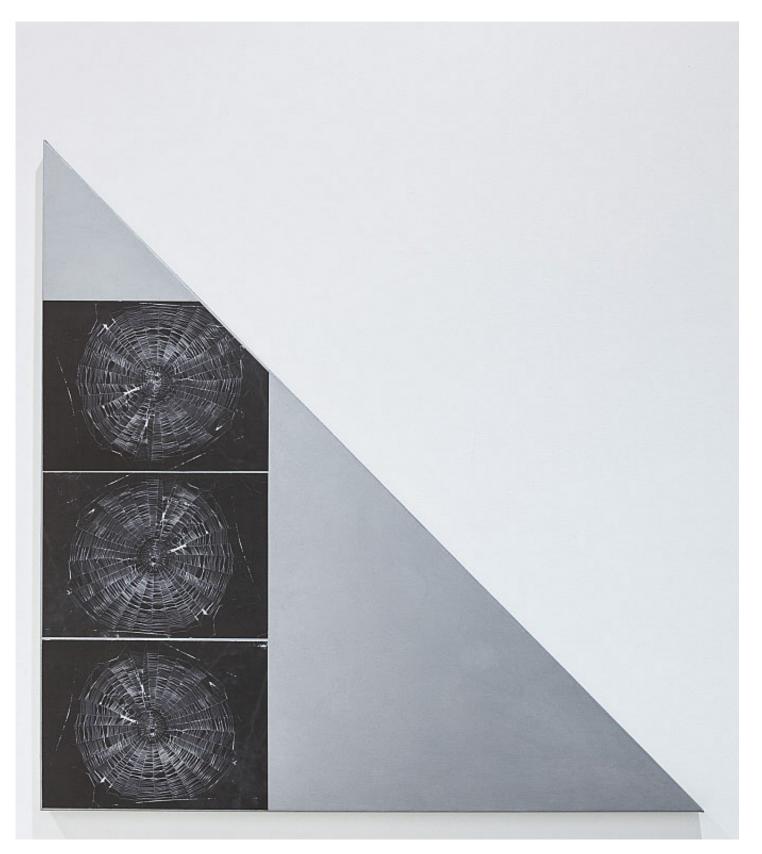

Carol Bove Simone (detail), 2017 Stainless steel and urethane paint 18h x 21w x 19d in CB17001

Cannon Hudson Untitled Web, 2 images, 2017 Acrylic and photo transfer on canvas 42h x 42w in CH17001

Cannon Hudson Untitled Web, 3 images, 2017 Acrylic and photo transfer on canvas 42h x 42w x 1.50d in CH17002