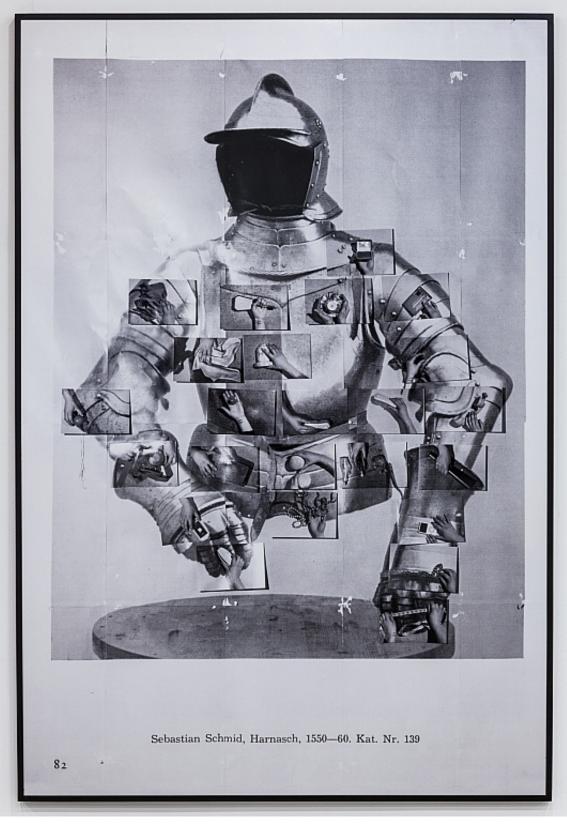

Sara Cwynar Armor (Sebastian Schmid, Harnash, 1550-60. Kat. Nr. 139), 2017 C-print mounted on Dibond 62 x 42 Inches SC17001 Edition 2 of 3

Stephen Kaltenbach *Contagion*, 1970 - present Steel and unknown contents 5.50h x 12.75w in SKb001 One of two examples