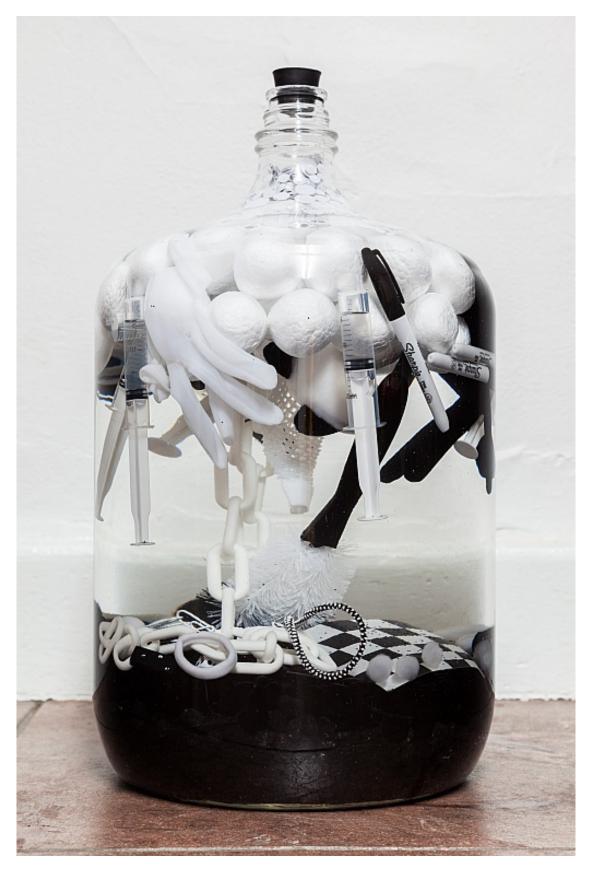

STRANGE ATTRACTORS The Anthology of Interplanetary Folk Art Vol. 1 Life on Earth Organized by Bob Nickas (IN ALPHABETICAL ORDER)

Alex Da Corte *Repossession*, 2010 PVC pipe, metal frame, glass, mirror, paint, rubber mask, clown make up, wig, lard, foam head, rubber ball, spray foam, plastic knife, net 28 x 18 x 23 in ADC10001