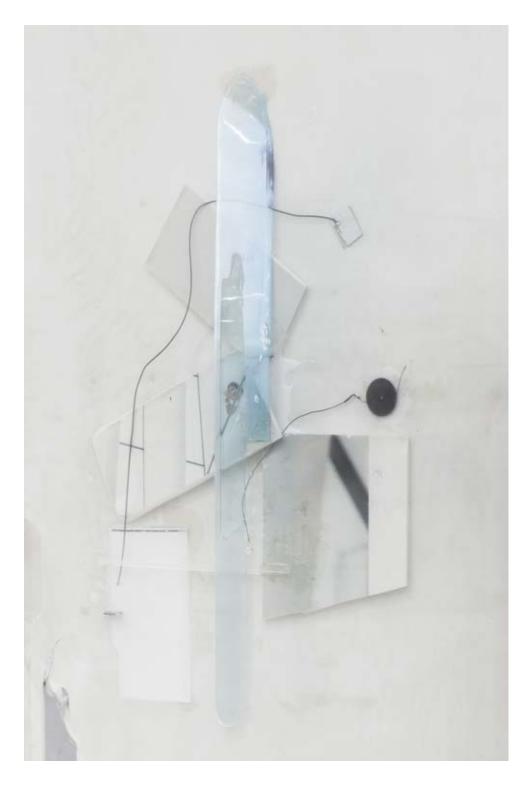

STRANGE ATTRACTORS The Anthology of Interplanetary Folk Art Vol. 1 Life on Earth Organized by Bob Nickas (IN ALPHABETICAL ORDER)

Alex Da Corte *Repossession*, 2010 PVC pipe, metal frame, glass, mirror, paint, rubber mask, clown make up, wig, lard, foam head, rubber ball, spray foam, plastic knife, net 28 x 18 x 23 in ADC10001