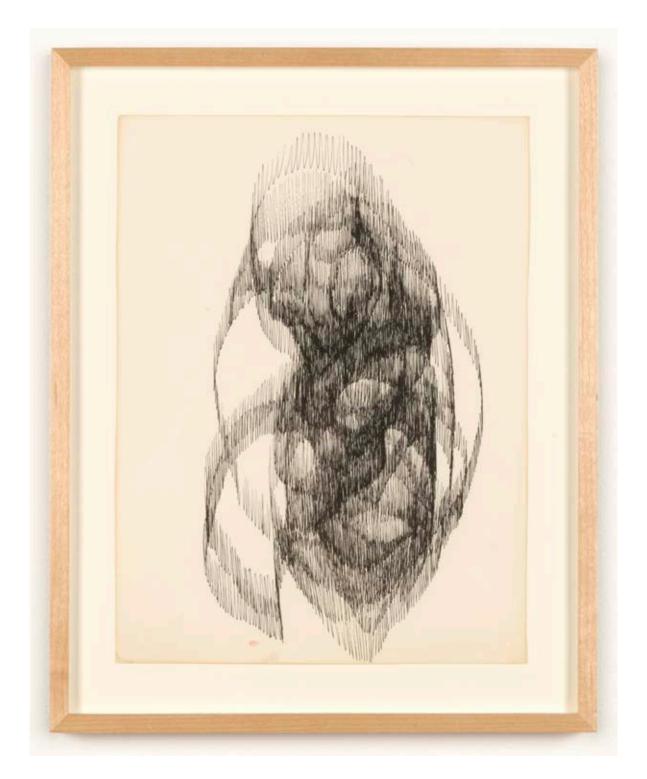

Cameron Pluto Transiting the Twelfth House, 1978-1986 India ink on paper 12h x 9w in CAM001

Cameron Pluto Transiting the Twelfth House, n.d. India ink on paper 14.25h x 17.25w in CAM003

Carol Bove Simone, 2017 Stainless steel and urethane paint 18h x 21w x 19d in CB17001