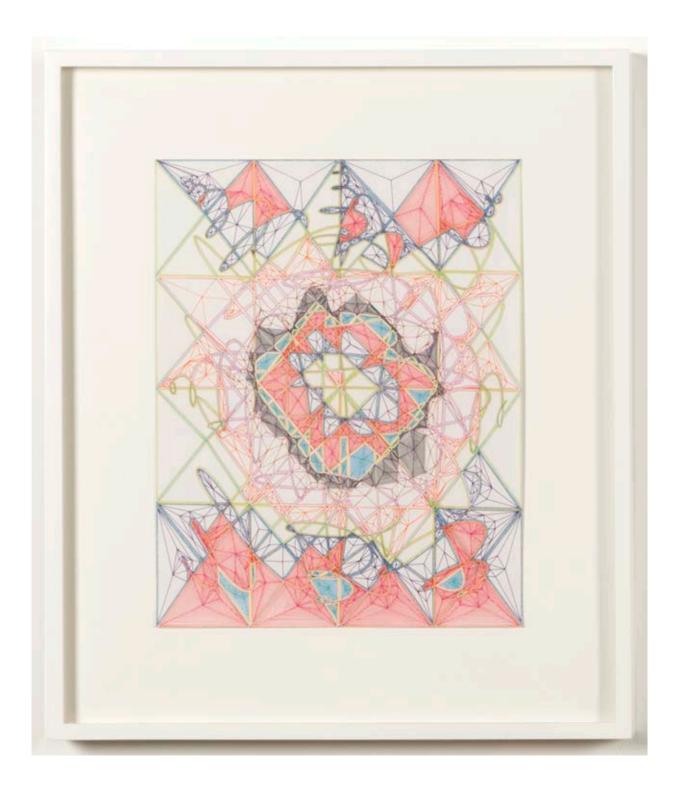

Xylor Jane *Black Pres.*, 2013 Pen and ink on paper XJ13001

| BLACK COSMOS<br>BLACK COSMOS<br>BLACK COMOS<br>BLACK COMOS<br>BLACK CORRANT<br>BLACK CURRANT<br>BLACK CURRANT<br>BLACK DEATH<br>BLACK DI AMOND<br>BLACK DISEASE<br>BLACK DOG<br>BLACK DOG<br>BLACK DUCK<br>BLACK DUCK<br>BLACK EYE<br>BLACK-EYE PEA | DLACK FRUST<br>BLACK FRUST<br>BLACK GANG<br>BLACK GANG<br>BLACK GAUSE<br>BLACK GROUSE<br>BLACK GUILLEMOT<br>BLACK GUILLEMOT<br>BLACK GUILLEMOT<br>BLACK HAW<br>BLACK HOLE<br>BLACK HOLE<br>BLACK HOLE<br>BLACK LEBERRY<br>BLACK HOLE<br>BLACK LEAD<br>BLACK LEAD | BLACK POPLAR<br>BLACK POPLAR<br>BLACK POWDER |
|-----------------------------------------------------------------------------------------------------------------------------------------------------------------------------------------------------------------------------------------------------|---------------------------------------------------------------------------------------------------------------------------------------------------------------------------------------------------------------------------------------------------------------------------------------------------------------------------------------------------------------------------------------------------------------------------------------------------------------------------------------------------------------------|----------------------------------------------|
| BLACK-EYED SUSAN<br>BLACK-EYED SUSAN<br>BLACKFELLOW<br>BLACKFELLOW'S BREAD                                                                                                                                                                          | BLACK LETTER<br>BLACK LETTER DAY<br>BLACK LIGHT<br>BLACK LIGHT TRAP<br>BLACK LIGHT                                                                                                                                                                                                                                                                                                                                                                                                                                  | Hack BLACK YOWDER                            |

Xylor Jane Black Pres., 2013 Pen and ink on paper XJ13001

1.11 2 rer, ., AAAA LLL 4 E 4 A a contract 1 -6 777 h.h. \*\* 1 \*\*\*\* 775 ... ş ٦ ----.... .... .... ... irr . 1 TTY ч -.... 777 5 È .... 17 14444 ... . -- ---\*\*\* 10 444 44 444 4444 14 them. un al 1110 10 1.1 2. 444 1.17 F, U. ....