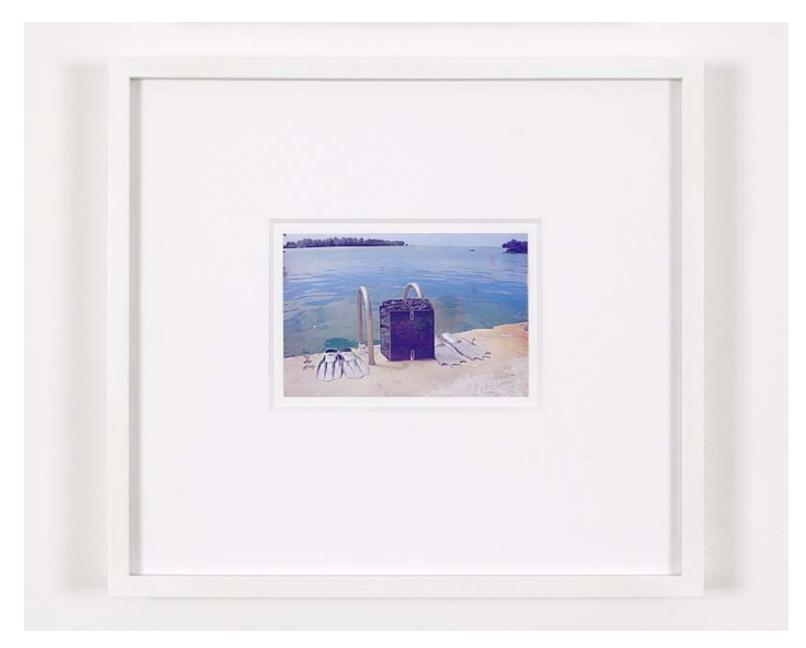

Xylor Jane Family Vacation, 2016 Oil on panel 41 x 37 inches XJ16001

Xylor Jane *Family Vacation* (detail), 2016 Oil on panel 41 x 37 inches XJ16001