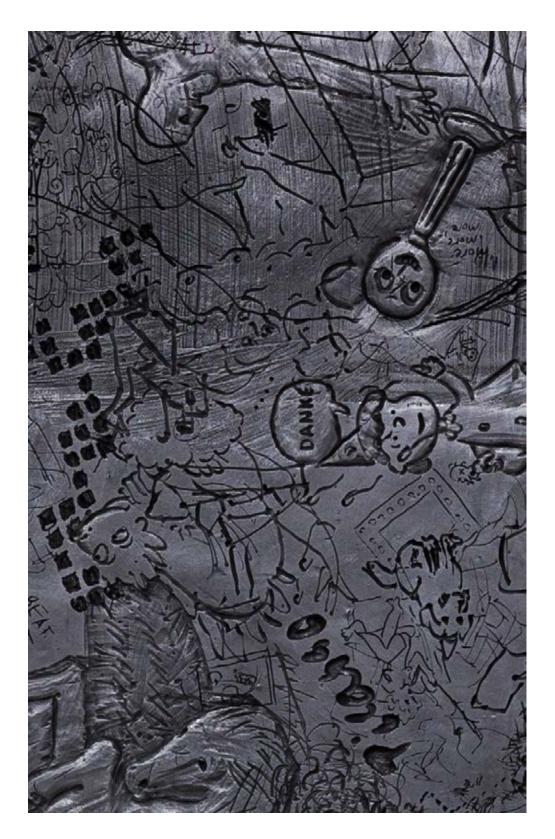

Xylor Jane *Black Pres.*, 2013 Pen and ink on paper XJ13001

| BLACK COSMOS<br>BLACK COSMOS<br>BLACK COMOS<br>BLACK COMOS<br>BLACK CORRANT<br>BLACK CURRANT<br>BLACK CURRANT<br>BLACK DEATH<br>BLACK DI AMOND<br>BLACK DISEASE<br>BLACK DOG<br>BLACK DOG<br>BLACK DUCK<br>BLACK DUCK<br>BLACK EYE<br>BLACK-EYE PEA | DLACK FRUST<br>BLACK FRUST<br>BLACK GANG<br>BLACK GANG<br>BLACK GAUSE<br>BLACK GROUSE<br>BLACK GUILLEMOT<br>BLACK GUILLEMOT<br>BLACK GUILLEMOT<br>BLACK HAW<br>BLACK HOLE<br>BLACK HOLE<br>BLACK HOLE<br>BLACK LEBERRY<br>BLACK HOLE<br>BLACK LEAD<br>BLACK LEAD | BLACK POPLAR<br>BLACK POPLAR<br>BLACK POWDER |
|-----------------------------------------------------------------------------------------------------------------------------------------------------------------------------------------------------------------------------------------------------|---------------------------------------------------------------------------------------------------------------------------------------------------------------------------------------------------------------------------------------------------------------------------------------------------------------------------------------------------------------------------------------------------------------------------------------------------------------------------------------------------------------------|----------------------------------------------|
| BLACK-EYED SUSAN<br>BLACK-EYED SUSAN<br>BLACKFELLOW<br>BLACKFELLOW'S BREAD                                                                                                                                                                          | BLACK LETTER<br>BLACK LETTER DAY<br>BLACK LIGHT<br>BLACK LIGHT TRAP<br>BLACK LIGHT                                                                                                                                                                                                                                                                                                                                                                                                                                  | Hack BLACK YOWDER                            |

Xylor Jane Black Pres., 2013 Pen and ink on paper XJ13001

1.11 2 rer, ., AAAA LLL 4 E 4 A a contract 1 -6 777 h.h. \*\* 1 \*\*\*\* 775 ... ş ٦ ----.... .... .... ... irr . 1 TTY ч -.... 777 5 È .... 17 14444 ... . -- ---\*\*\* 10 444 44 444 4444 14 them. un al 1110 10 1.1 2. 444 1.17 F, U. ....