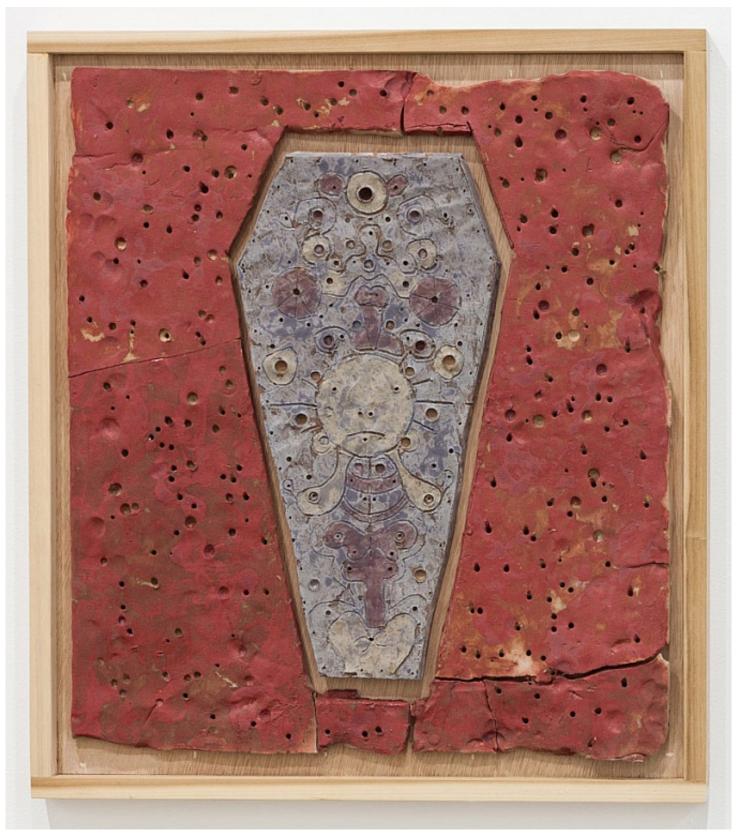

Richard Hawkins *Casket Monster 2*, 2015 Glazed ceramic in artist's frame 25.75h x 22.75w x 2d in RH15001

Richard Hawkins Peyotero's Apparatus 2, 2015 Glazed ceramic in artist's frame 25.75h x 22.75w x 2.13d in RH15002