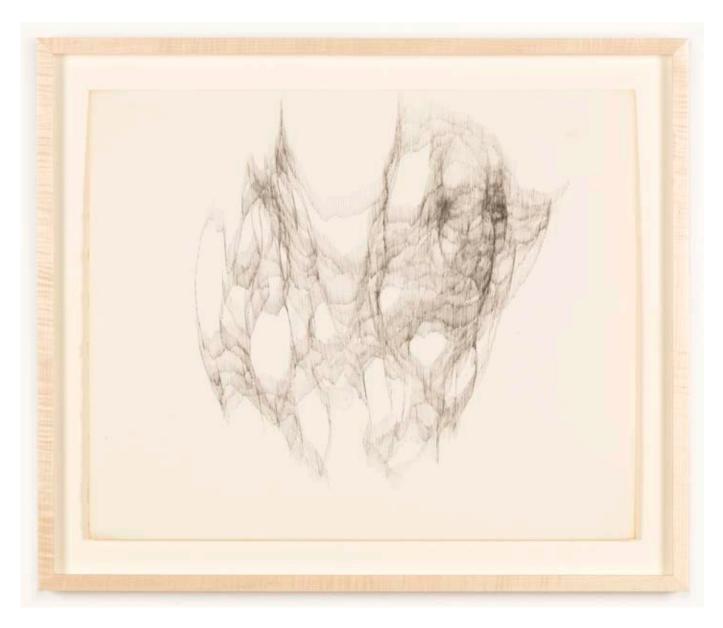

Cameron Pluto Transiting the Twelfth House, 1978-1986 India ink on paper 12h x 9w in CAM001

Cameron Pluto Transiting the Twelfth House, n.d. India ink on paper 14.25h x 17.25w in CAM003

Carol Bove Simone, 2017 Stainless steel and urethane paint 18h x 21w x 19d in CB17001