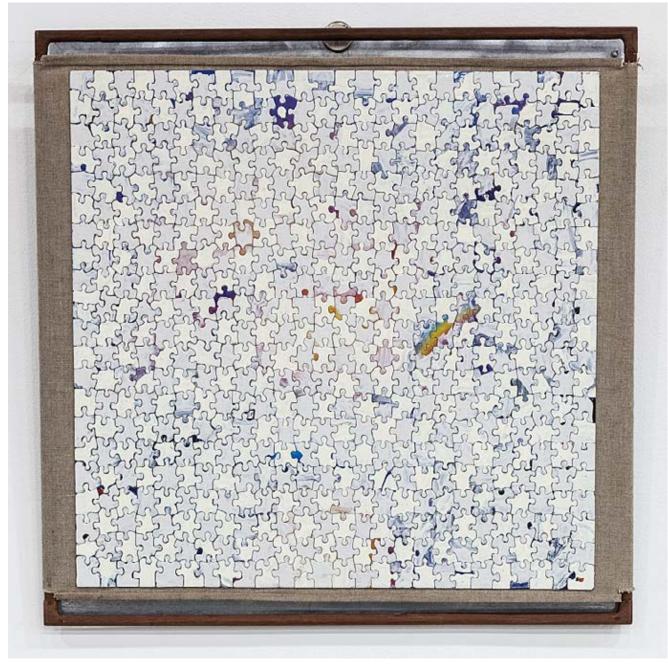

Lukas Geronimas Custom Table Piece on the Wall, 2017 Plaster, wood, graphite powder, India ink, fasteners & adhesives 60h x 30w x 2d in LuGer17001

Lukas Geronimas *Custom Puzzle Transfer*, 2017 Linen, wood, paper, brass, magnet, metal, fasteners & adhesives 23.50h x 23w x 2.50d in LuGer17002