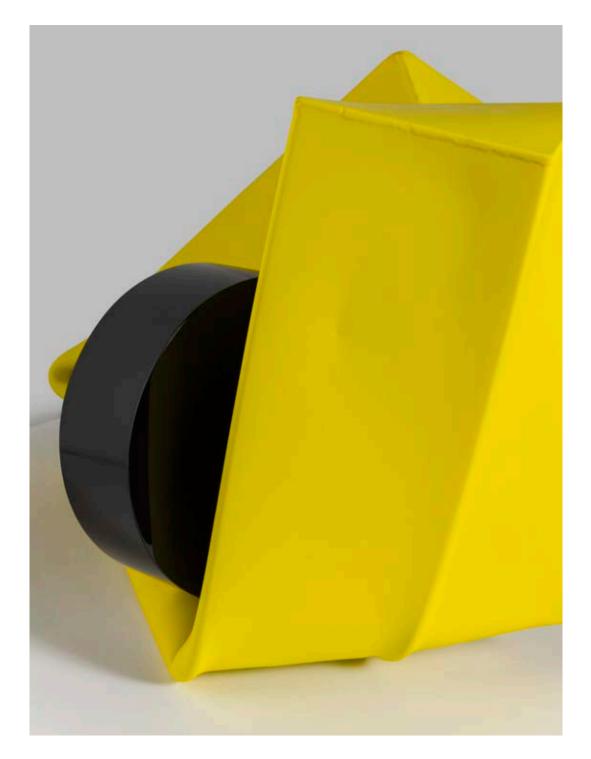

Carol Bove Simone (detail), 2017 Stainless steel and urethane paint 18h x 21w x 19d in CB17001

Cannon Hudson Untitled Web, 2 images, 2017 Acrylic and photo transfer on canvas 42h x 42w in CH17001

Cannon Hudson Untitled Web, 3 images, 2017 Acrylic and photo transfer on canvas 42h x 42w x 1.50d in CH17002