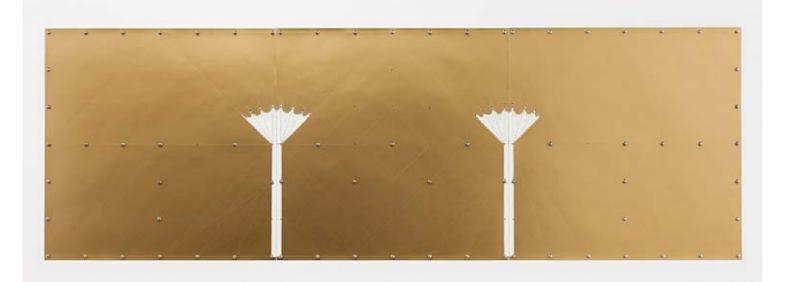

Dan Walsh Gold Triptych, 2017 Incised and sanded metallic paper with market each: 27 3/4 x 27 5/8 inches overall: 27 3/4 x 83 inches DW17001

Dan Walsh, Gold Triptych (detail), 2017

Gil Blank *No Title*, No Date Pigment inkjet print in Artist's Frame GB16001