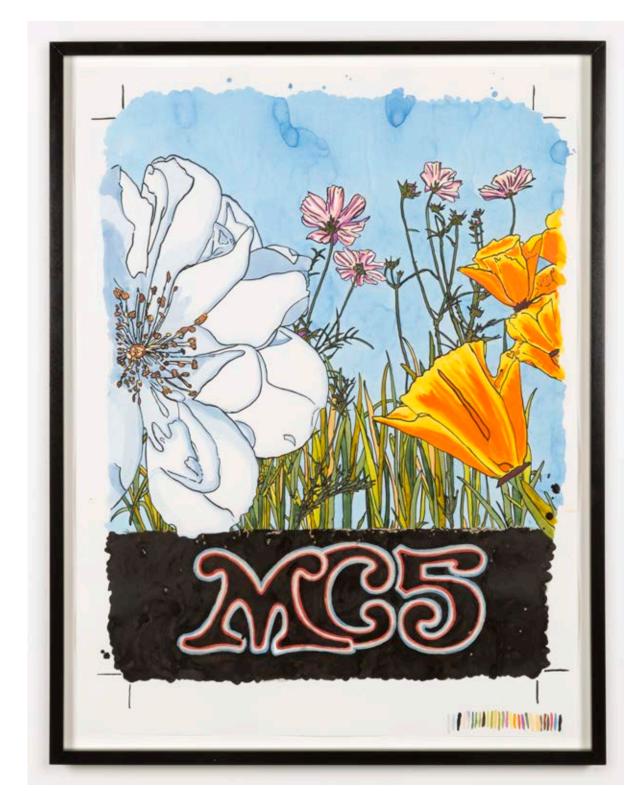

STRANGE ATTRACTORS The Anthology of Interplanetary Folk Art Vol. 1 Life on Earth Organized by Bob Nickas (IN ALPHABETICAL ORDER)

Alex Da Corte *Repossession*, 2010 PVC pipe, metal frame, glass, mirror, paint, rubber mask, clown make up, wig, lard, foam head, rubber ball, spray foam, plastic knife, net 28 x 18 x 23 in ADC10001