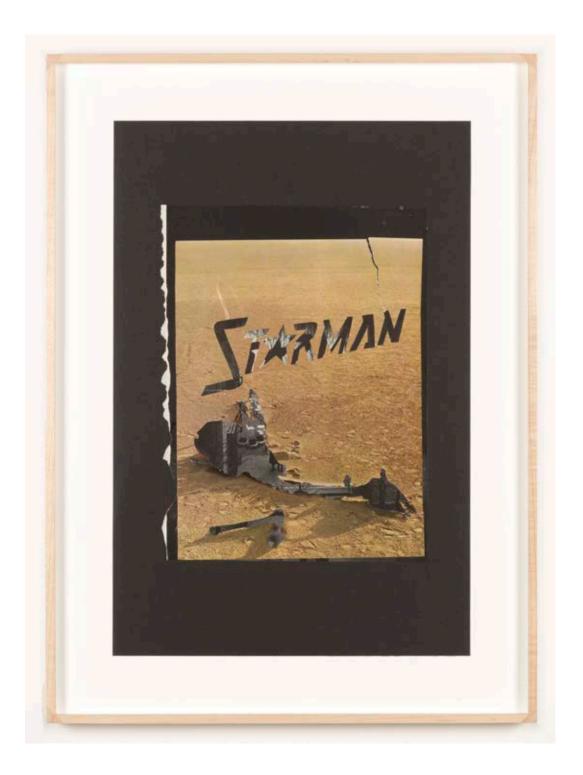

STRANGE ATTRACTORS The Anthology of Interplanetary Folk Art Vol. 1 Life on Earth Organized by Bob Nickas (IN ALPHABETICAL ORDER)

Alex Da Corte *Repossession*, 2010 PVC pipe, metal frame, glass, mirror, paint, rubber mask, clown make up, wig, lard, foam head, rubber ball, spray foam, plastic knife, net 28 x 18 x 23 in ADC10001