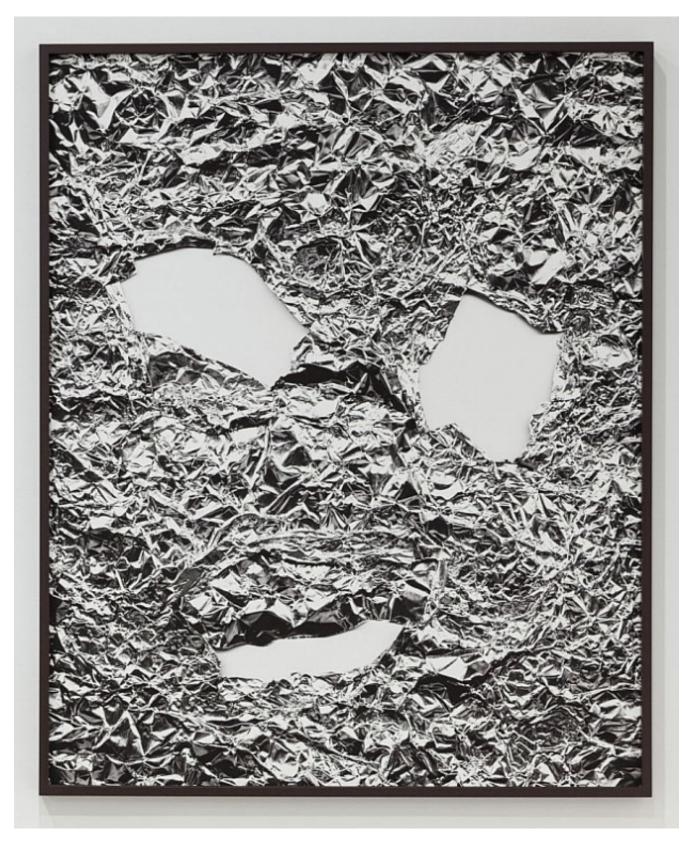

Dan Walsh Gold Triptych, 2017 Incised and sanded metallic paper with market each: 27 3/4 x 27 5/8 inches overall: 27 3/4 x 83 inches DW17001

Dan Walsh, Gold Triptych (detail), 2017

Gil Blank *No Title*, No Date Pigment inkjet print in Artist's Frame GB16001