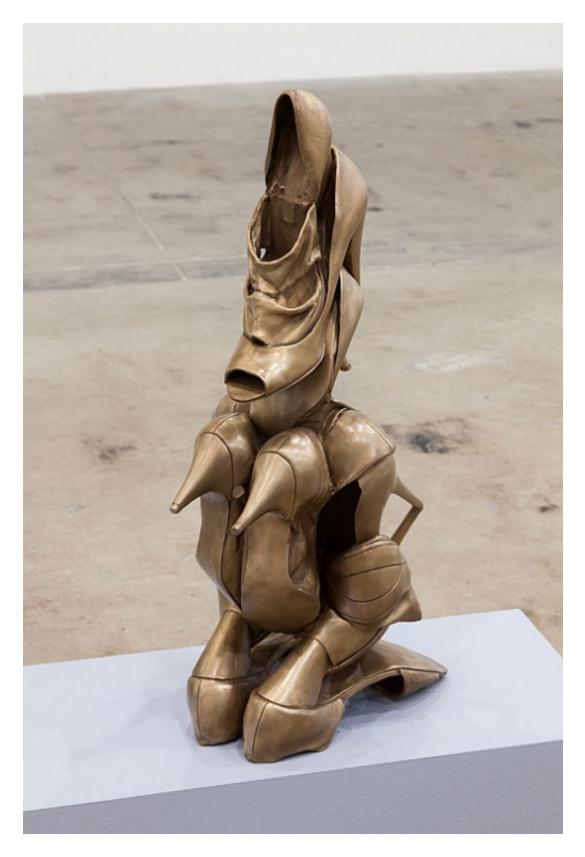

Joel Otterson Good Luck Happy Crystal Rainbow, 2014 beads, wire, chain, amethyst crystals, horse shoe 84h x 13w x 5d in JOtter14001

Joel Otterson *My Shoes*, 1988 Cast iron, candles 65h x 26w x 26d in JOtter88001