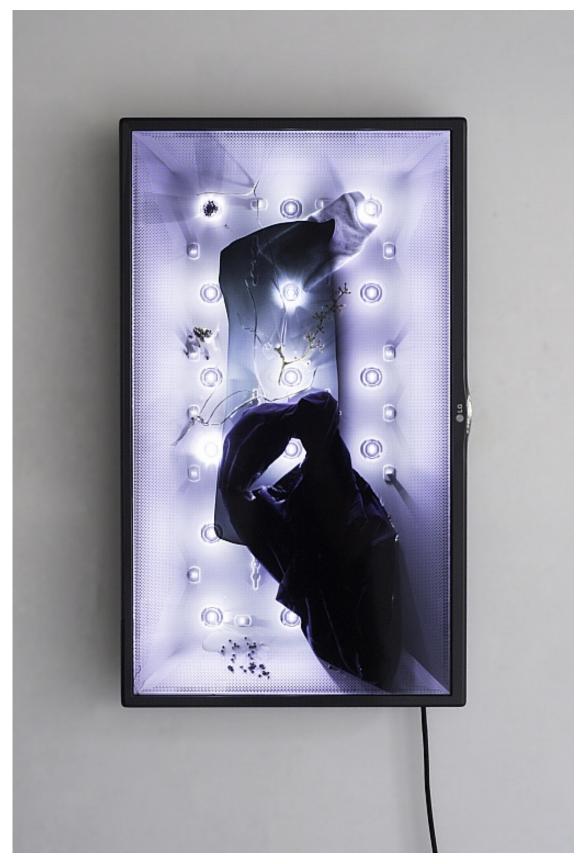

Josh Tonsfeldt *Untitled*, 2016 LCD television, HD video, garments, dried vegetation, epoxy resin 17.50h x 29w x 3d in JT16001

Josh Tonsfeldt Monkey, Elephanta Island, 2014-2017 UV pigment print on hydrostone 13h x 20w in JT17001