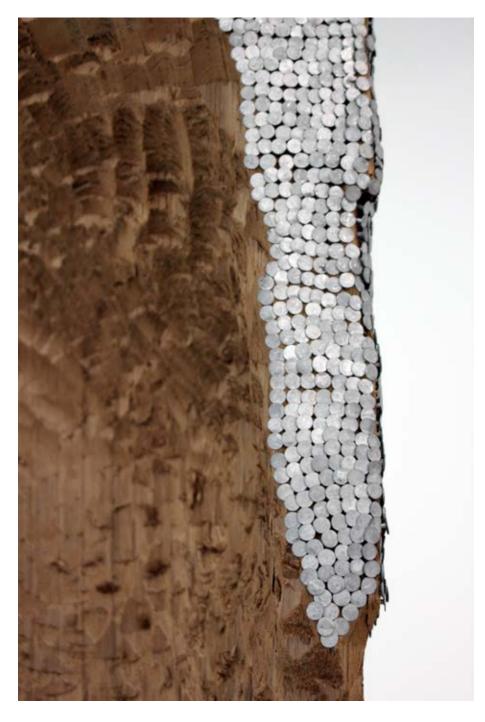

David Adamo *Untitled*, 2015 Cedar wood, nails 98.43h x 11.81w x 11.81d in DA15001

David Adamo Untitled (detail), 2015 Cedar wood, nails 98.43h x 11.81w x 11.81d in DA15001

Dave Muller Fertile Dirt No. 1 (Medium), 2017 Acrylic on paper 36h x 27w in DMr17001