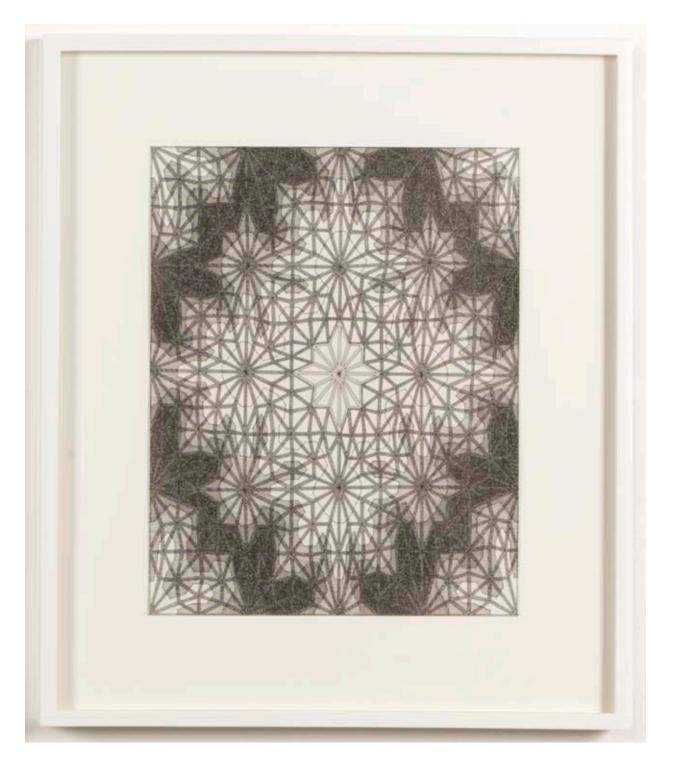

Cameron Pluto Transiting the Twelfth House, 1978-1986 India ink on paper 12h x 9w in CAM001

Cameron Pluto Transiting the Twelfth House, n.d. India ink on paper 14.25h x 17.25w in CAM003

Carol Bove Simone, 2017 Stainless steel and urethane paint 18h x 21w x 19d in CB17001