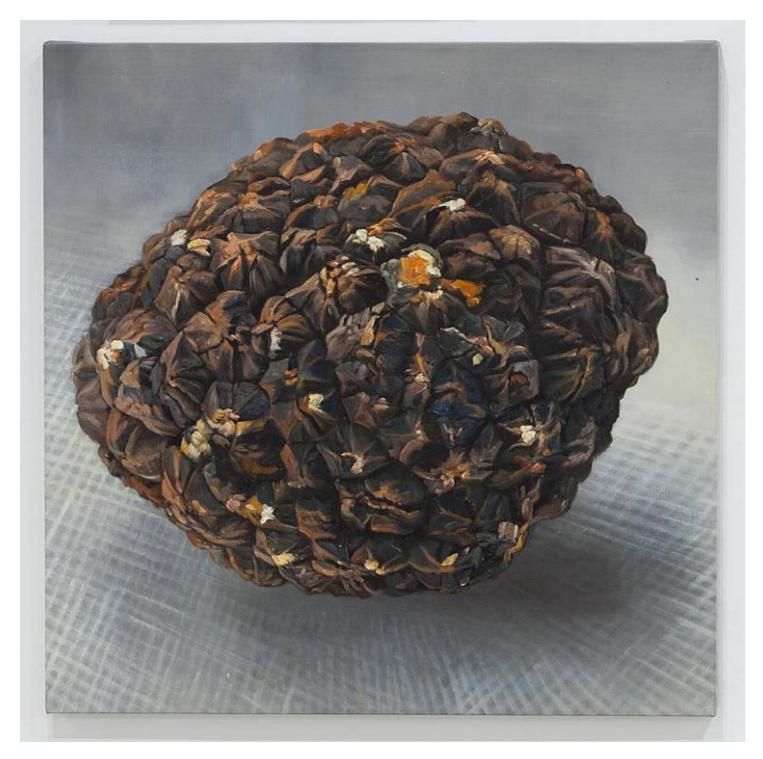

Arnold Kemp *Ritual Drawing*, 2015 Archival pigment on Somerset paper in artists frame 43 3/8h x 35w in AK15003

Alan Belcher Black Truffle, 2015 Oil on canvas 30 x 30 inches ALB15001

Alan Belcher White Truffle, 2015 Oil on canvas 24 x 24 inches ALB15002