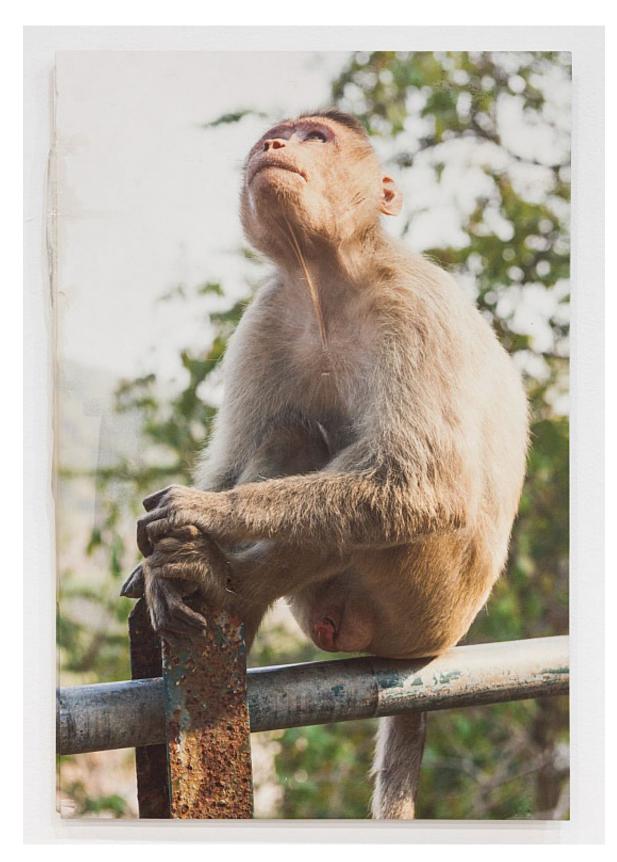

Josh Tonsfeldt *Untitled*, 2016 LCD television, HD video, garments, dried vegetation, epoxy resin 17.50h x 29w x 3d in JT16001

Josh Tonsfeldt Monkey, Elephanta Island, 2014-2017 UV pigment print on hydrostone 13h x 20w in JT17001