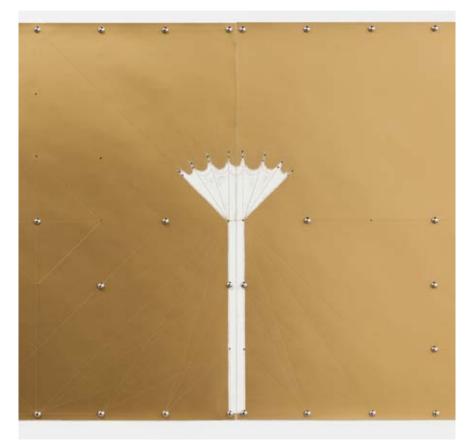

Xylor Jane *Black Pres.*, 2013 Pen and ink on paper XJ13001

| BLACK COSMOS<br>BLACK COSMOS<br>BLACK COMOS<br>BLACK COMOS<br>BLACK CORRANT<br>BLACK CURRANT<br>BLACK CURRANT<br>BLACK DEATH<br>BLACK DI AMOND<br>BLACK DISEASE<br>BLACK DOG<br>BLACK DOG<br>BLACK DUCK<br>BLACK DUCK<br>BLACK EYE<br>BLACK-EYE PEA | DLACK FRUST<br>BLACK FRUST<br>BLACK GANG<br>BLACK GANG<br>BLACK GAUSE<br>BLACK GROUSE<br>BLACK GUILLEMOT<br>BLACK GUILLEMOT<br>BLACK GUILLEMOT<br>BLACK HAW<br>BLACK HOLE<br>BLACK HOLE<br>BLACK HOLE<br>BLACK LEBERRY<br>BLACK HOLE<br>BLACK LEAD<br>BLACK LEAD | BLACK POPLAR<br>BLACK POPLAR<br>BLACK POWDER |
|-----------------------------------------------------------------------------------------------------------------------------------------------------------------------------------------------------------------------------------------------------|---------------------------------------------------------------------------------------------------------------------------------------------------------------------------------------------------------------------------------------------------------------------------------------------------------------------------------------------------------------------------------------------------------------------------------------------------------------------------------------------------------------------|----------------------------------------------|
| BLACK-EYED SUSAN<br>BLACK-EYED SUSAN<br>BLACKFELLOW<br>BLACKFELLOW'S BREAD                                                                                                                                                                          | BLACK LETTER<br>BLACK LETTER DAY<br>BLACK LIGHT<br>BLACK LIGHT TRAP<br>BLACK LIGHT                                                                                                                                                                                                                                                                                                                                                                                                                                  | Hack BLACK YOWDER                            |

Xylor Jane Black Pres., 2013 Pen and ink on paper XJ13001

1.11 2 rer, ., AAAA LLL 4 E 4 A a contract 1 -6 777 h.h. \*\* 1 \*\*\*\* 775 ... ş ٦ ----.... .... .... ... irr . 1 TTY ч -.... 777 5 È .... 17 14444 ... . -- ---\*\*\* 10 444 44 444 4444 14 them. un al 1110 10 1.1 2. 444 1.17 F, U. ....