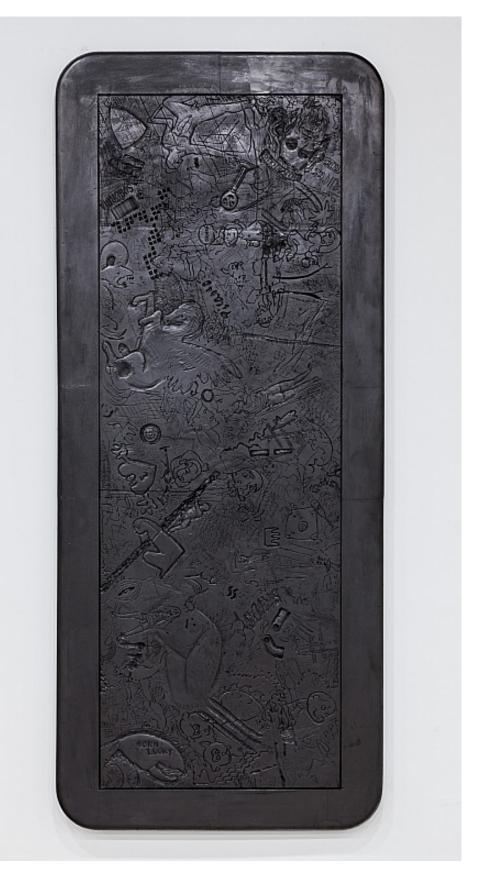

Xylor Jane *Black Pres.*, 2013 Pen and ink on paper XJ13001

| BLACK COSMOS<br>BLACK COSMOS<br>BLACK COMOS<br>BLACK COMOS<br>BLACK CORRANT<br>BLACK CURRANT<br>BLACK CURRANT<br>BLACK DEATH<br>BLACK DI AMOND<br>BLACK DISEASE<br>BLACK DOG<br>BLACK DOG<br>BLACK DUCK<br>BLACK DUCK<br>BLACK EYE<br>BLACK-EYE PEA | DLACK FRUST<br>BLACK FRUST<br>BLACK GANG<br>BLACK GANG<br>BLACK GAUSE<br>BLACK GROUSE<br>BLACK GUILLEMOT<br>BLACK GUILLEMOT<br>BLACK GUILLEMOT<br>BLACK HAW<br>BLACK HOLE<br>BLACK HOLE<br>BLACK HOLE<br>BLACK LEBERRY<br>BLACK HOLE<br>BLACK LEAD<br>BLACK LEAD | BLACK POPLAR<br>BLACK POPLAR<br>BLACK POWDER |
|-----------------------------------------------------------------------------------------------------------------------------------------------------------------------------------------------------------------------------------------------------|---------------------------------------------------------------------------------------------------------------------------------------------------------------------------------------------------------------------------------------------------------------------------------------------------------------------------------------------------------------------------------------------------------------------------------------------------------------------------------------------------------------------|----------------------------------------------|
| BLACK-EYED SUSAN<br>BLACK-EYED SUSAN<br>BLACKFELLOW<br>BLACKFELLOW'S BREAD                                                                                                                                                                          | BLACK LETTER<br>BLACK LETTER DAY<br>BLACK LIGHT<br>BLACK LIGHT TRAP<br>BLACK LIGHT                                                                                                                                                                                                                                                                                                                                                                                                                                  | Hack BLACK YOWDER                            |

Xylor Jane Black Pres., 2013 Pen and ink on paper XJ13001

1.11 2 rer, ., AAAA LLL 4 E 4 A a contract 1 -6 777 h.h. \*\* 1 \*\*\*\* 775 ... ş ٦ ----.... .... .... ... irr . 1 TTY ч -.... 777 5 È .... 17 14444 ... . -- ---\*\*\* 10 444 44 444 4444 14 them. un al 1110 10 1.1 2. 444 1.17 F, U. ....