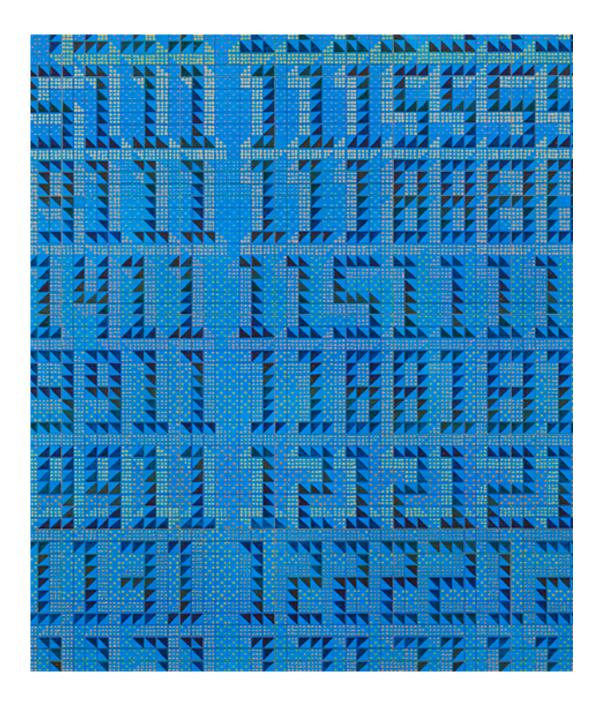

Xylor Jane *Black Pres.*, 2013 Pen and ink on paper XJ13001

| BLACK COSMOS<br>BLACK COSMOS<br>BLACK COMOS<br>BLACK COMOS<br>BLACK CORRANT<br>BLACK CURRANT<br>BLACK CURRANT<br>BLACK DEATH<br>BLACK DI AMOND<br>BLACK DISEASE<br>BLACK DOG<br>BLACK DOG<br>BLACK DUCK<br>BLACK DUCK<br>BLACK EYE<br>BLACK-EYE PEA | DLACK FRUST<br>BLACK FRUST<br>BLACK GANG<br>BLACK GANG<br>BLACK GAUSE<br>BLACK GROUSE<br>BLACK GUILLEMOT<br>BLACK GUILLEMOT<br>BLACK GUILLEMOT<br>BLACK HAW<br>BLACK HOLE<br>BLACK HOLE<br>BLACK HOLE<br>BLACK LEBERRY<br>BLACK HOLE<br>BLACK LEAD<br>BLACK LEAD | BLACK POPLAR<br>BLACK POPLAR<br>BLACK POWDER |
|-----------------------------------------------------------------------------------------------------------------------------------------------------------------------------------------------------------------------------------------------------|---------------------------------------------------------------------------------------------------------------------------------------------------------------------------------------------------------------------------------------------------------------------------------------------------------------------------------------------------------------------------------------------------------------------------------------------------------------------------------------------------------------------|----------------------------------------------|
| BLACK-EYED SUSAN<br>BLACK-EYED SUSAN<br>BLACKFELLOW<br>BLACKFELLOW'S BREAD                                                                                                                                                                          | BLACK LETTER<br>BLACK LETTER DAY<br>BLACK LIGHT<br>BLACK LIGHT TRAP<br>BLACK LIGHT                                                                                                                                                                                                                                                                                                                                                                                                                                  | Hack BLACK YOWDER                            |

Xylor Jane Black Pres., 2013 Pen and ink on paper XJ13001

1.11 2 rer, ., AAAA LLL 4 E 4 A a contract 1 -6 777 h.h. \*\* 1 \*\*\*\* 775 ... ş ٦ ----.... .... .... ... irr . 1 TTY ч -.... 777 5 È .... 17 14444 ... . -- ---\*\*\* 10 444 44 444 4444 14 them. un al 1110 10 1.1 2. 444 1.17 F, U. ....