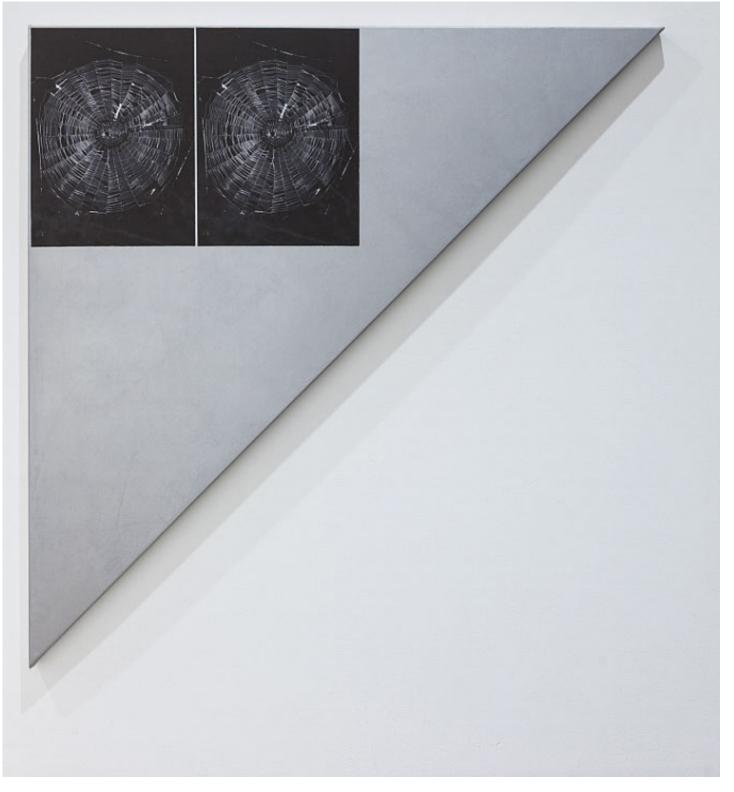

Carol Bove Simone (detail), 2017 Stainless steel and urethane paint 18h x 21w x 19d in CB17001

Cannon Hudson Untitled Web, 2 images, 2017 Acrylic and photo transfer on canvas 42h x 42w in CH17001

Cannon Hudson Untitled Web, 3 images, 2017 Acrylic and photo transfer on canvas 42h x 42w x 1.50d in CH17002