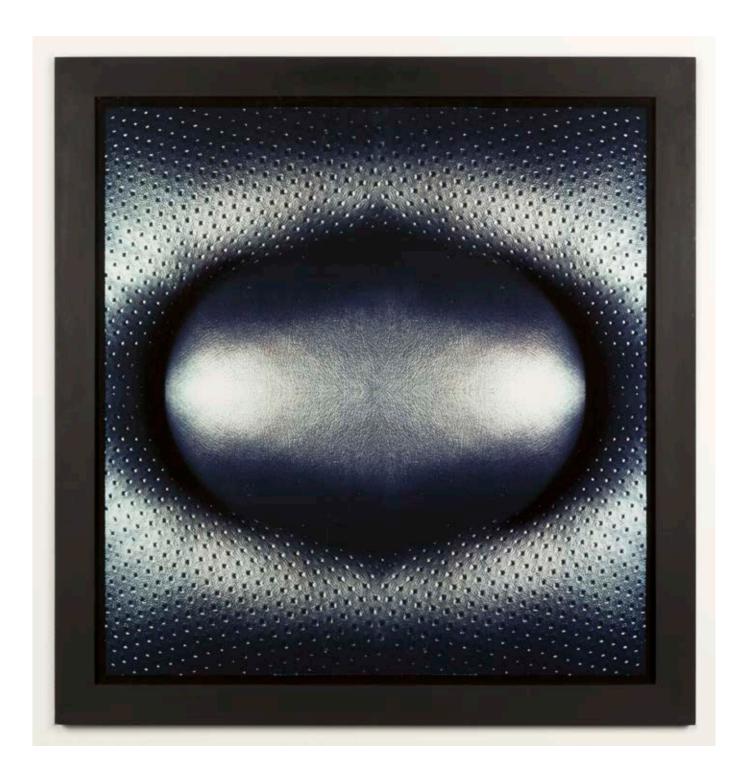

Torbjorn Rodland Intruders (detail), 2005 29.53h x 38.19w in TR05001 Edition 3 of 3 + 1 AP

Trisha Donnelly Untitled, 2017 Digital c-print 10h x 8w in TrDon17001

Vija Celmins Night Sky I (Reversed), 2002 3-color photogravure/aquatint/photo etching/drypoint 21h x 24.50w in VC02001 Edition 18/65