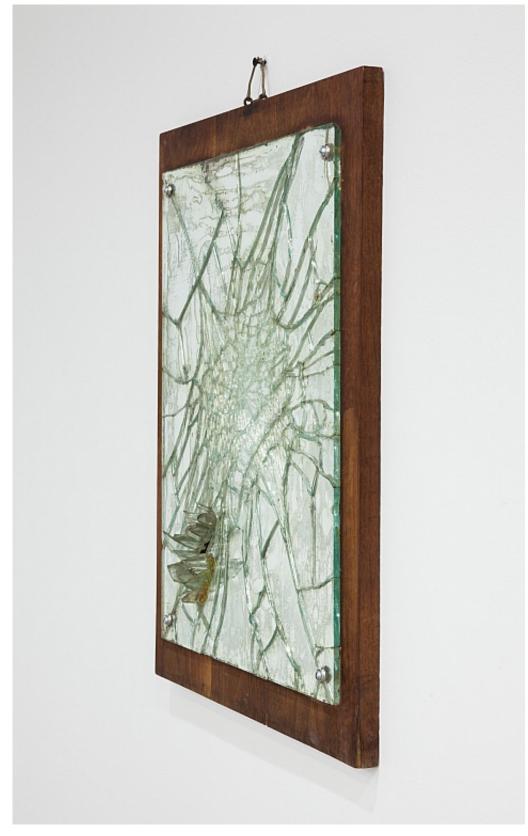

Richard Artschwager Mirror and Wood Construction, 1962 Mirror and wood 23 x 18 inches RAT62001

Richard Artschwager Mirror and Wood Construction, 1962 Mirror and wood 23 x 18 inches RAT62001

Ryan Foerster American trilogy (Does anybody have any qater?; My pet zombie loves New York; Roger gets clean, Brighton Beach), 2014 18:00 minutes RF14001 Edition 2 of 5