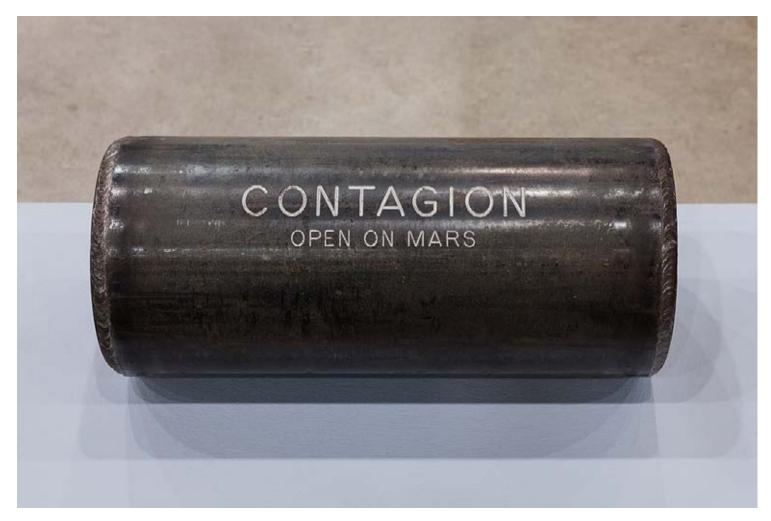

Sara Cwynar Armor (Sebastian Schmid, Harnash, 1550-60. Kat. Nr. 139), 2017 C-print mounted on Dibond 62 x 42 Inches SC17001 Edition 2 of 3

Stephen Kaltenbach *Contagion*, 1970 - present Steel and unknown contents 5.50h x 12.75w in SKb001 One of two examples