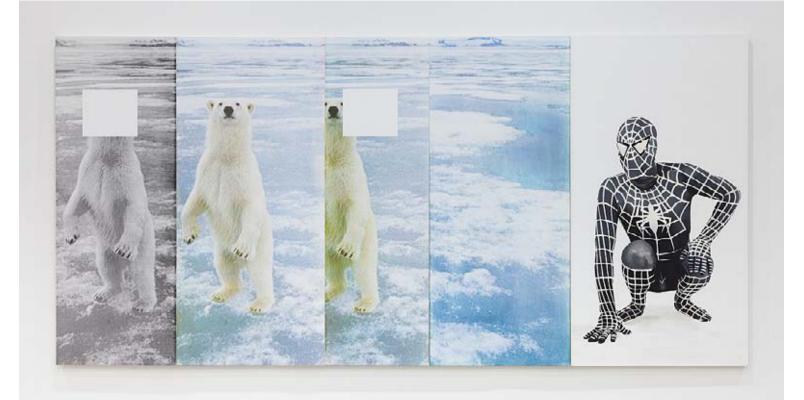

Josh Tonsfeldt Untitled (detail), 2017 epoxy resin, fiberglass, hydrostone, urethane resin, pigments, UV cured pigment print on hydrostone, electronic components 48h x 29w in JT17002

Julia Wachtel Hero, 2015 Oil and acrylic ink on canvas 5 panels, overall: 60 x 125 1/2 inches JW15001