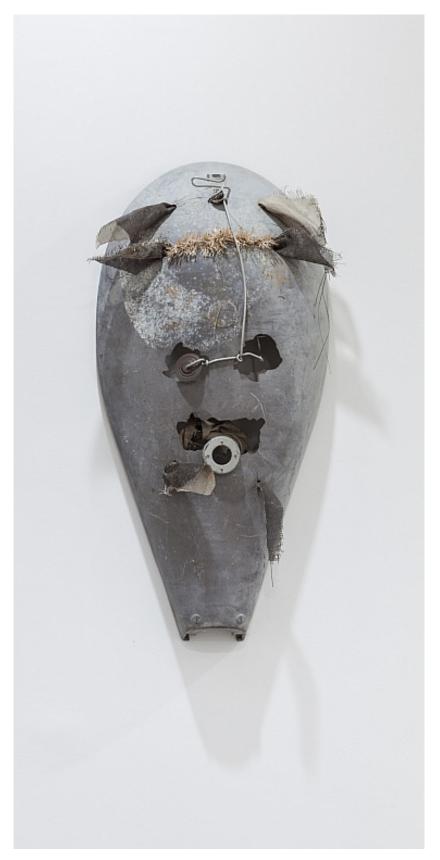

Lonnie Holley The Positive Mask of Power, 2004 Found object assemblage 47 x 17 x 7 Inches LOH04001

Lonnie Holley *The Negative Mask of Power*, 2004 Found object assemblage 36 × 17 × 6 inches LOH04002

Lukas Geronimas *Custom Table Piece on the Wall*, 2017 Plaster, wood, graphite powder, India ink, fasteners & adhesives 60h x 30w x 2d in LuGer17001