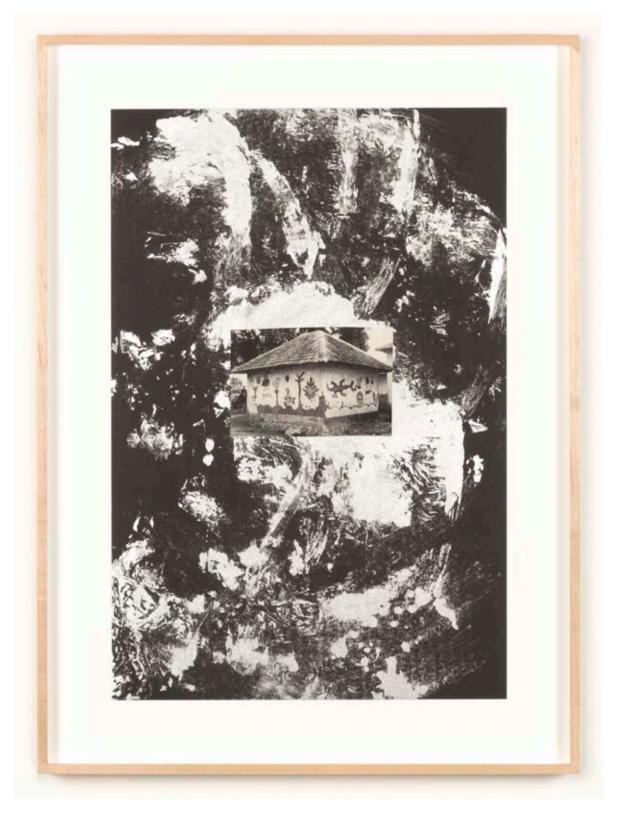

STRANGE ATTRACTORS The Anthology of Interplanetary Folk Art Vol. 1 Life on Earth Organized by Bob Nickas (IN ALPHABETICAL ORDER)

Alex Da Corte *Repossession*, 2010 PVC pipe, metal frame, glass, mirror, paint, rubber mask, clown make up, wig, lard, foam head, rubber ball, spray foam, plastic knife, net 28 x 18 x 23 in ADC10001