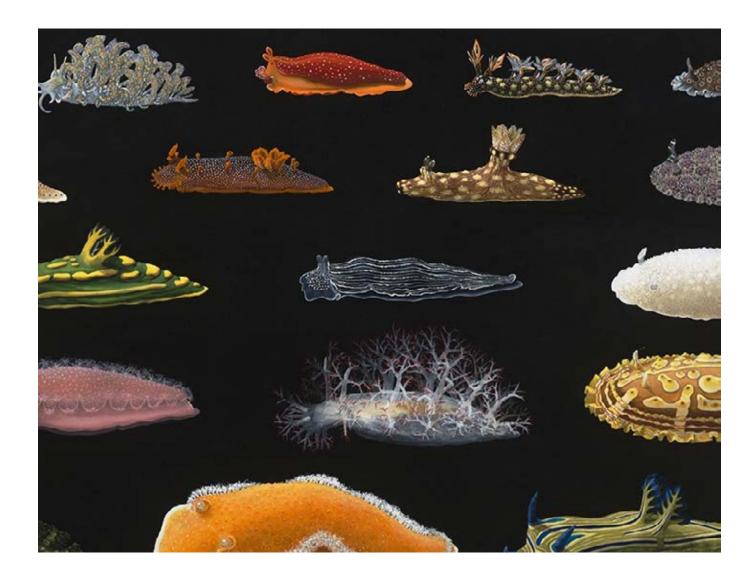

Isabella Kirkland *Nudibranchia*, 2015 Oil and alkyd on polyester over wood panel 48 x 60 inches IK15001

Isabella Kirkland Nudibranchia (detail), 2015 Oil and alkyd on polyester over wood panel 48 x 60 inches IK15001