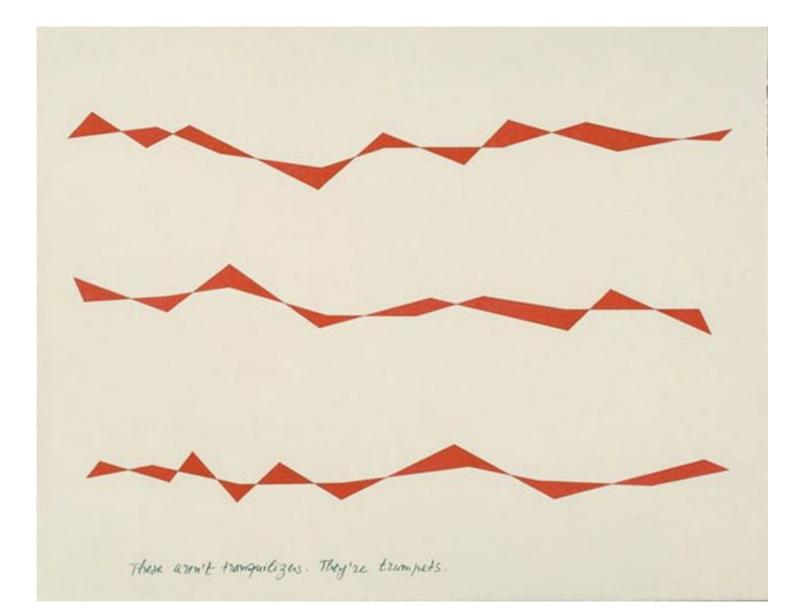

Guy de Cointet Those aren't tranquilizers. They're trumpets, 1982 Ink and pencil on Arches paper Paper: 11 1/8 x 13 7/8 inches (28 x 35.5 cm) Frame:19 5/8 x 22 5/8 inches (50 x 57.5 cm) GdC82001

Guy de Cointet Maria, is it true the Bucuses are the healthiest people on Earth?, c. 1982 Ink and pencil on Arches paper 20h x 25.50w in GdC82002