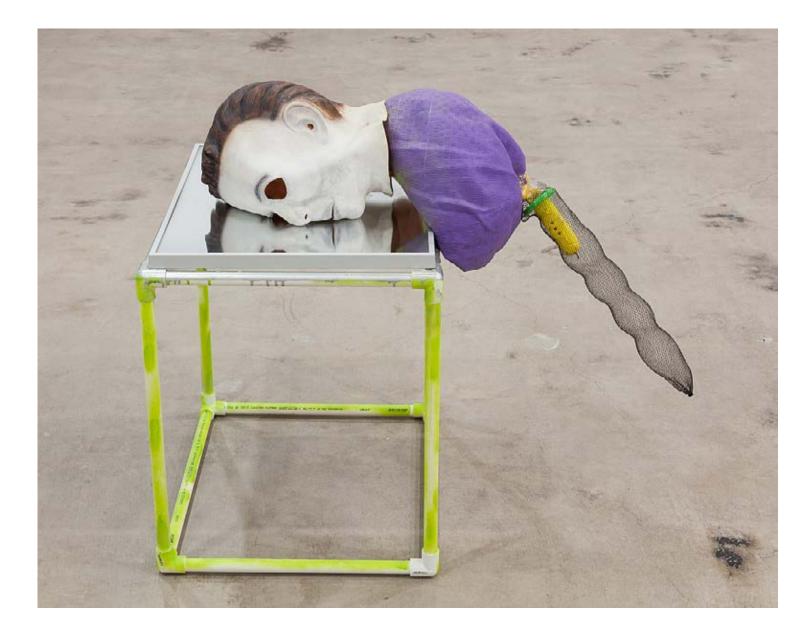

STRANGE ATTRACTORS The Anthology of Interplanetary Folk Art Vol. 1 Life on Earth Organized by Bob Nickas (IN ALPHABETICAL ORDER)

Alex Da Corte *Repossession*, 2010 PVC pipe, metal frame, glass, mirror, paint, rubber mask, clown make up, wig, lard, foam head, rubber ball, spray foam, plastic knife, net 28 x 18 x 23 in ADC10001