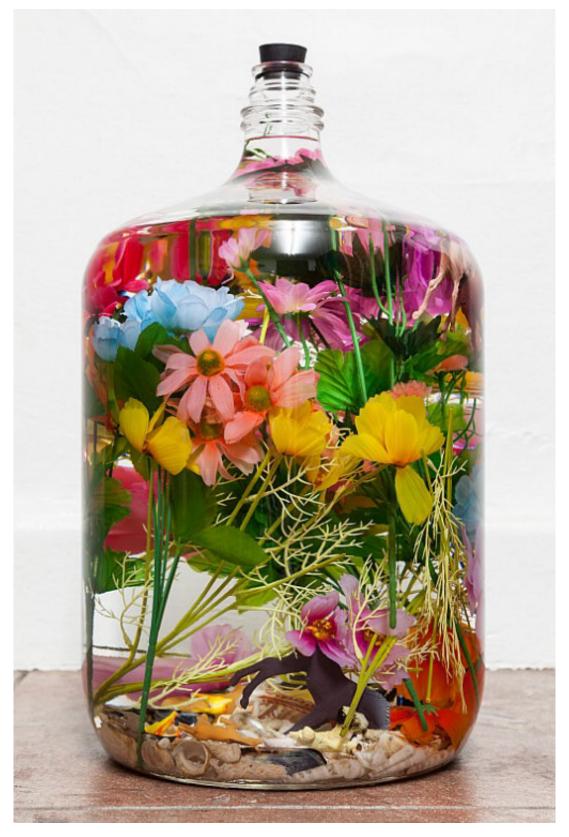

Lazaros Hex for the end of dualism, 2017 Glass, oil, mixed media 21h x 12w x 12d in LAZ17010

Lazaros Hex for the reinstatement of animism, 2017 Glass, oil, mixed media 21h x 12w x 12d in LAZ17011

Lazaros Hex for obtaining tokens of the 777 astral plane portals, 2017 Glass, oil, mixed media 21h x 12w x 12d in LAZ17012