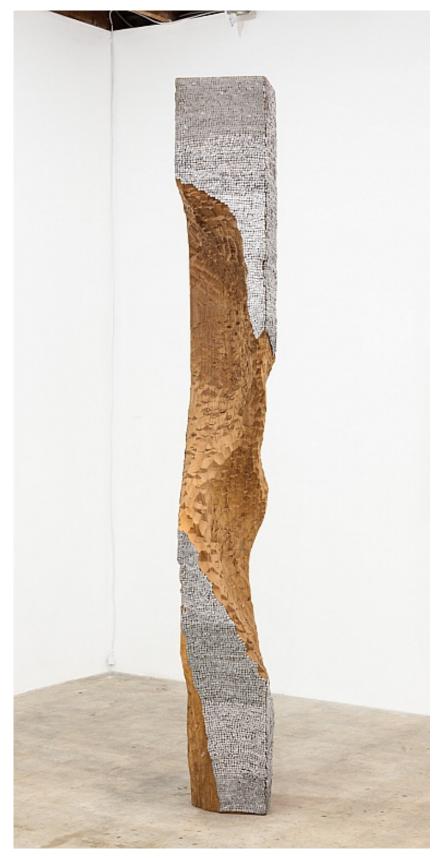

David Adamo *Untitled*, 2015 Cedar wood, nails 98.43h x 11.81w x 11.81d in DA15001

David Adamo Untitled (detail), 2015 Cedar wood, nails 98.43h x 11.81w x 11.81d in DA15001

Dave Muller Fertile Dirt No. 1 (Medium), 2017 Acrylic on paper 36h x 27w in DMr17001