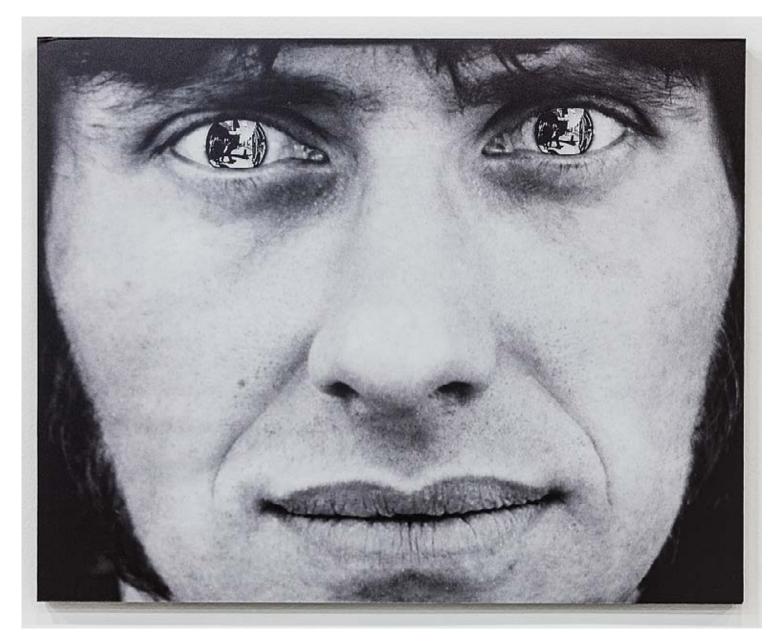

Stephen Kaltenbach Personal Appearance Manipulation, 1970 16h x 20w in SKb70001 Edition of 20

Theodora Allen *The Hourglass*, 2017 Oil on linen 16h x 12w in Theo17004

Torbjorn Rodland *Intruders*, 2005 29.53h x 38.19w in TR05001 Edition 3 of 3 + 1 AP

Torbjorn Rodland Intruders (detail), 2005 29.53h x 38.19w in TR05001 Edition 3 of 3 + 1 AP

Trisha Donnelly Untitled, 2017 Digital c-print 10h x 8w in TrDon17001

Vija Celmins Night Sky I (Reversed), 2002 3-color photogravure/aquatint/photo etching/drypoint 21h x 24.50w in VC02001 Edition 18/65