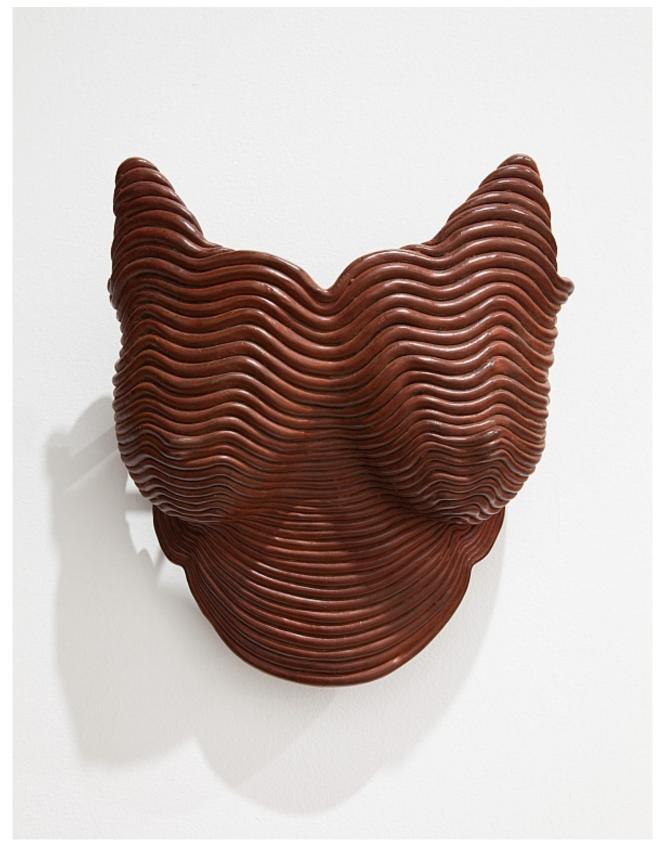

Arnold Kemp *Headless*, 2015 Rubber latex, lemon peel, oil paint, welded steel 76h x 33w x 13d in AK15001

Arnold Kemp *Ritual Drawing*, 2015 Archival pigment on Somerset paper in artists frame 43 3/8h x 35w in AK15002