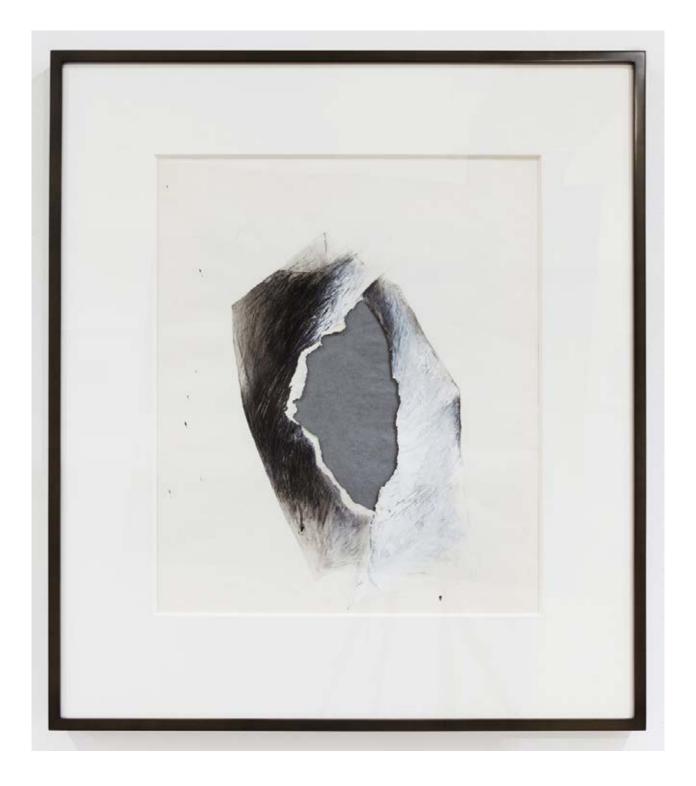

Arnold Kemp *Headless*, 2015 Rubber latex, lemon peel, oil paint, welded steel 76h x 33w x 13d in AK15001

Arnold Kemp *Ritual Drawing*, 2015 Archival pigment on Somerset paper in artists frame 43 3/8h x 35w in AK15002

Arnold Kemp *Ritual Drawing*, 2015 Archival pigment on Somerset paper in artists frame 43 3/8h x 35w in AK15003

Alan Belcher Black Truffle, 2015 Oil on canvas 30 x 30 inches ALB15001

Alan Belcher White Truffle, 2015 Oil on canvas 24 x 24 inches ALB15002