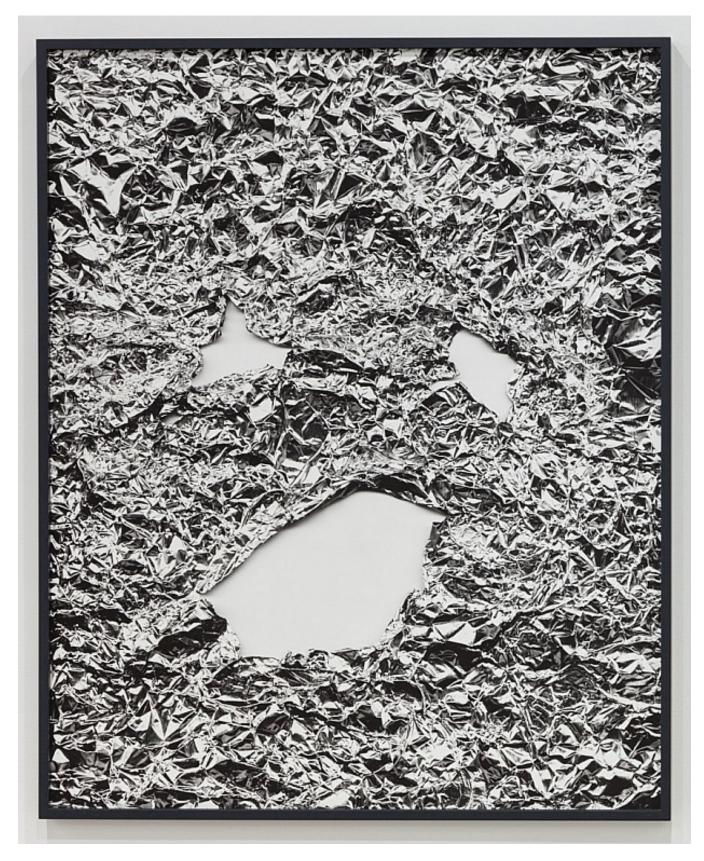

Dan Walsh Gold Triptych, 2017 Incised and sanded metallic paper with market each: 27 3/4 x 27 5/8 inches overall: 27 3/4 x 83 inches DW17001

Dan Walsh, Gold Triptych (detail), 2017

Gil Blank *No Title*, No Date Pigment inkjet print in Artist's Frame GB16001