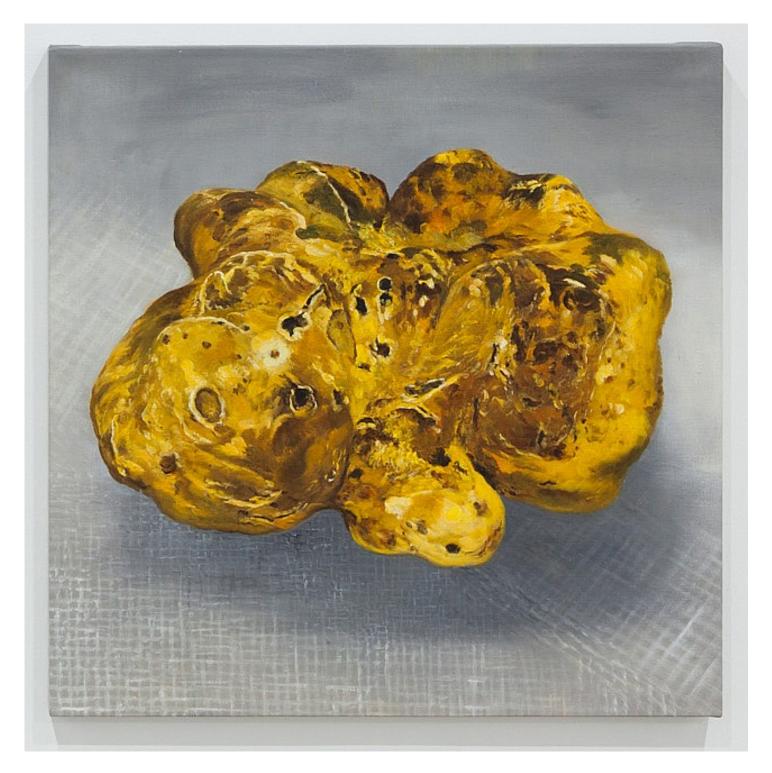

Arnold Kemp *Ritual Drawing*, 2015 Archival pigment on Somerset paper in artists frame 43 3/8h x 35w in AK15003

Alan Belcher Black Truffle, 2015 Oil on canvas 30 x 30 inches ALB15001

Alan Belcher White Truffle, 2015 Oil on canvas 24 x 24 inches ALB15002