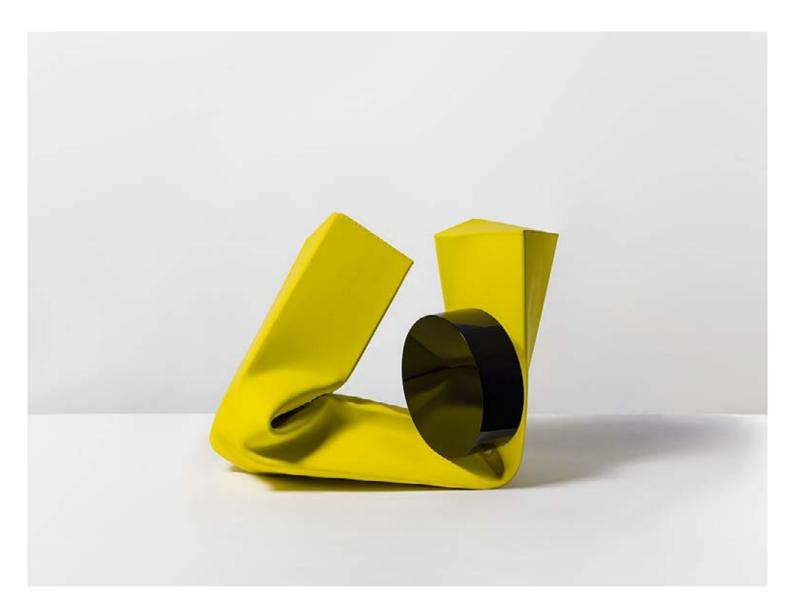

Cameron Pluto Transiting the Twelfth House, 1978-1986 India ink on paper 12h x 9w in CAM001

Cameron Pluto Transiting the Twelfth House, n.d. India ink on paper 14.25h x 17.25w in CAM003

Carol Bove Simone, 2017 Stainless steel and urethane paint 18h x 21w x 19d in CB17001

Carol Bove Simone (detail), 2017 Stainless steel and urethane paint 18h x 21w x 19d in CB17001

Cannon Hudson Untitled Web, 2 images, 2017 Acrylic and photo transfer on canvas 42h x 42w in CH17001

Cannon Hudson Untitled Web, 3 images, 2017 Acrylic and photo transfer on canvas 42h x 42w x 1.50d in CH17002