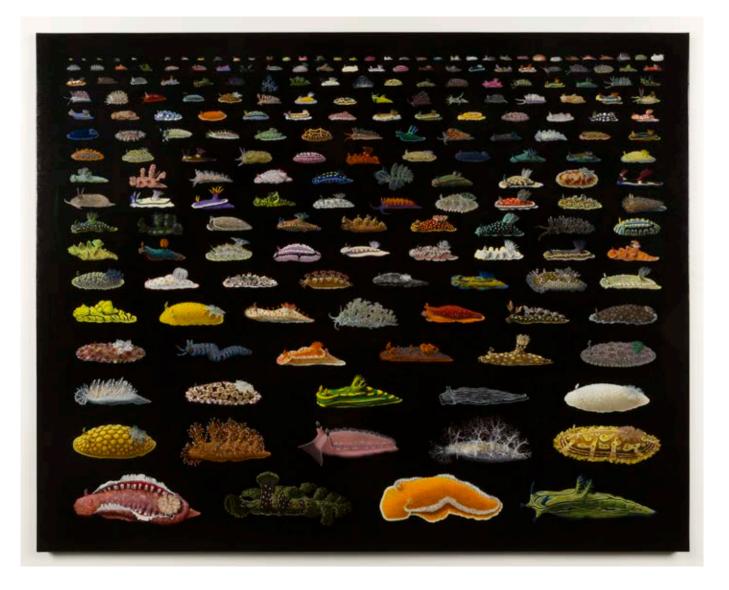

Isabella Kirkland *Nudibranchia*, 2015 Oil and alkyd on polyester over wood panel 48 x 60 inches IK15001

Isabella Kirkland Nudibranchia (detail), 2015 Oil and alkyd on polyester over wood panel 48 x 60 inches IK15001