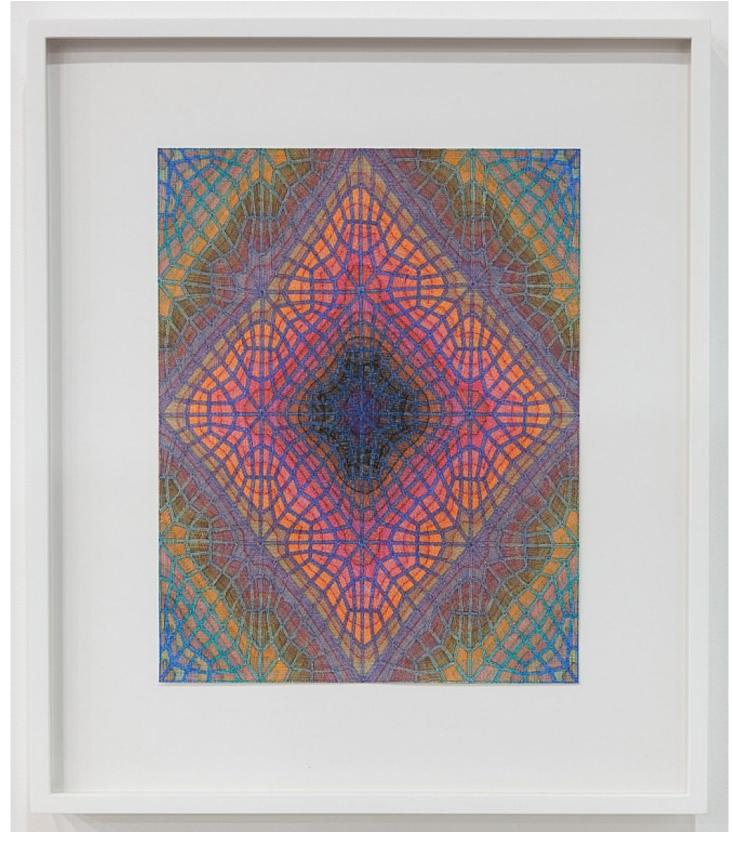

Arnold Kemp *Ritual Drawing*, 2015 Archival pigment on Somerset paper in artists frame 43 3/8h x 35w in AK15003

Alan Belcher Black Truffle, 2015 Oil on canvas 30 x 30 inches ALB15001

Alan Belcher White Truffle, 2015 Oil on canvas 24 x 24 inches ALB15002