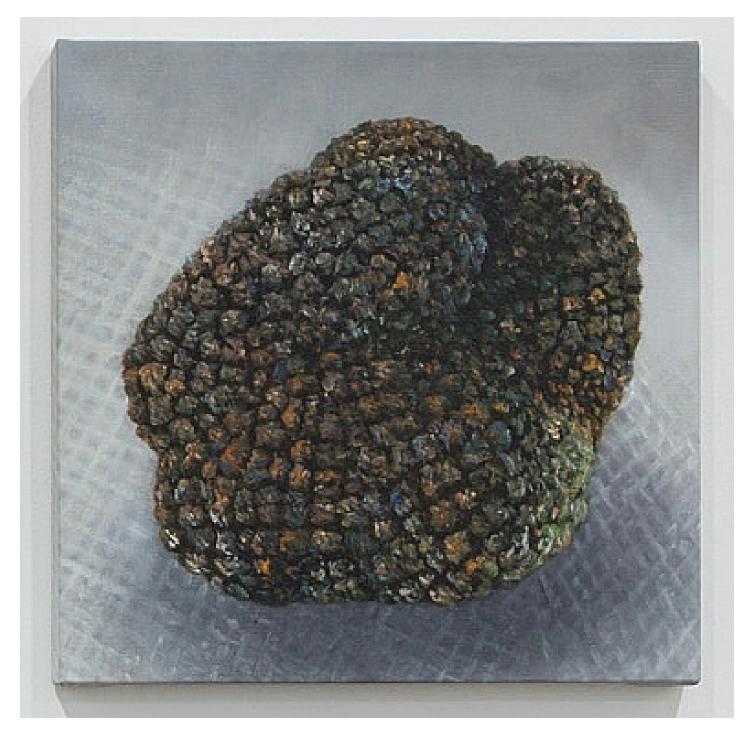

Arnold Kemp *Ritual Drawing*, 2015 Archival pigment on Somerset paper in artists frame 43 3/8h x 35w in AK15003

Alan Belcher Black Truffle, 2015 Oil on canvas 30 x 30 inches ALB15001

Alan Belcher White Truffle, 2015 Oil on canvas 24 x 24 inches ALB15002