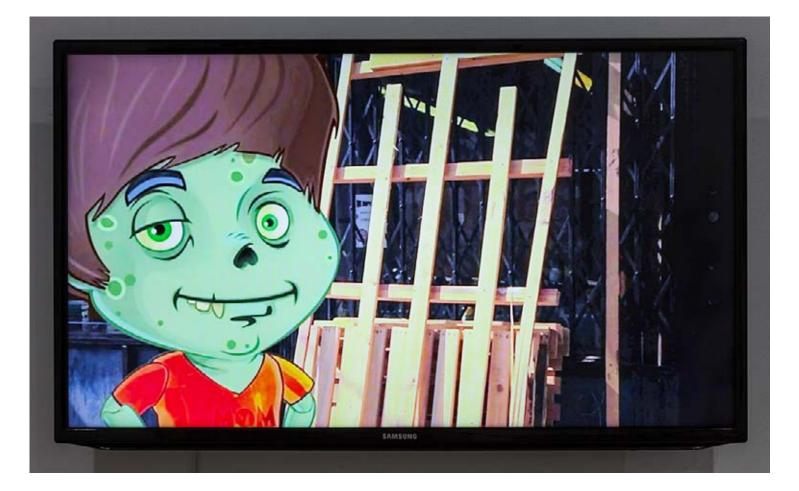

Josh Tonsfeldt *Untitled*, 2016 LCD television, HD video, garments, dried vegetation, epoxy resin 17.50h x 29w x 3d in JT16001

Josh Tonsfeldt Monkey, Elephanta Island, 2014-2017 UV pigment print on hydrostone 13h x 20w in JT17001