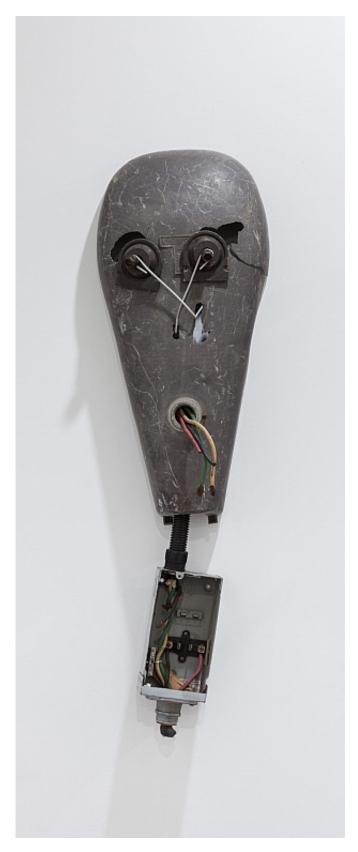

Lonnie Holley The Positive Mask of Power, 2004 Found object assemblage 47 x 17 x 7 Inches LOH04001

Lonnie Holley *The Negative Mask of Power*, 2004 Found object assemblage 36 × 17 × 6 inches LOH04002

Lukas Geronimas *Custom Table Piece on the Wall*, 2017 Plaster, wood, graphite powder, India ink, fasteners & adhesives 60h x 30w x 2d in LuGer17001