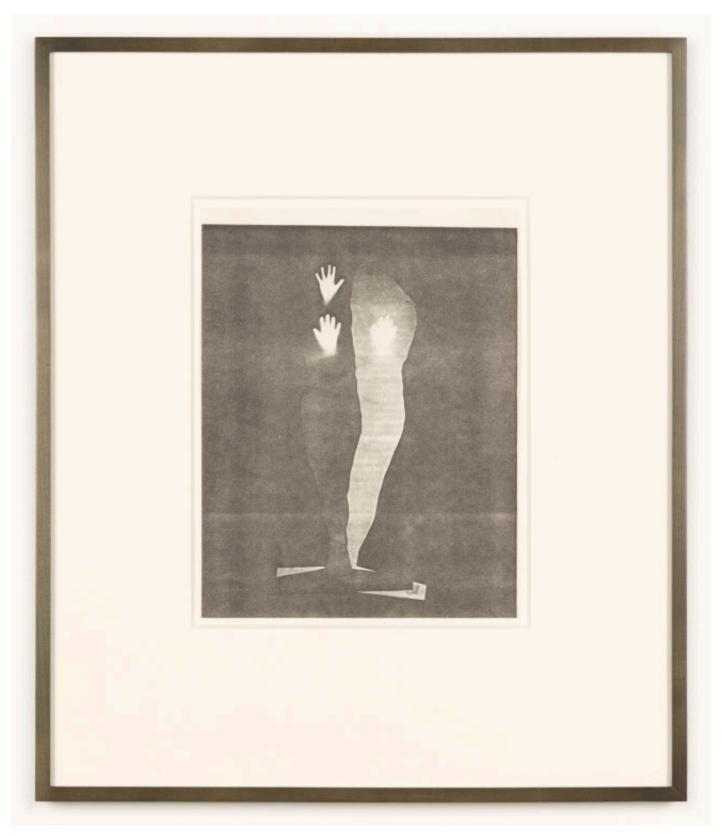

Jay DeFeo *Untitled*, 1971 Gelatin silver print 4 1/2 x 4 1/2 inches JDF71001

Jay DeFeo Untitled (Tripod Series), 1975 acrylic, graphite and grease pencil with collage and tape on torn paper over vellum and black paper 23 1/4 x 19 5/8 inches JDF75001

Jay DeFeo Untitled, C. 1975-76 Photocopy 11 x 8 1/2 inches JDF75002

Jess Study for 'Every Night and Alle', 1975 Graphite on Paper 24 x 30 inches Jess75001

Jess Study for 'Every Night and Alle' (detail), 1975 Graphite on Paper 24 x 30 inches Jess75001