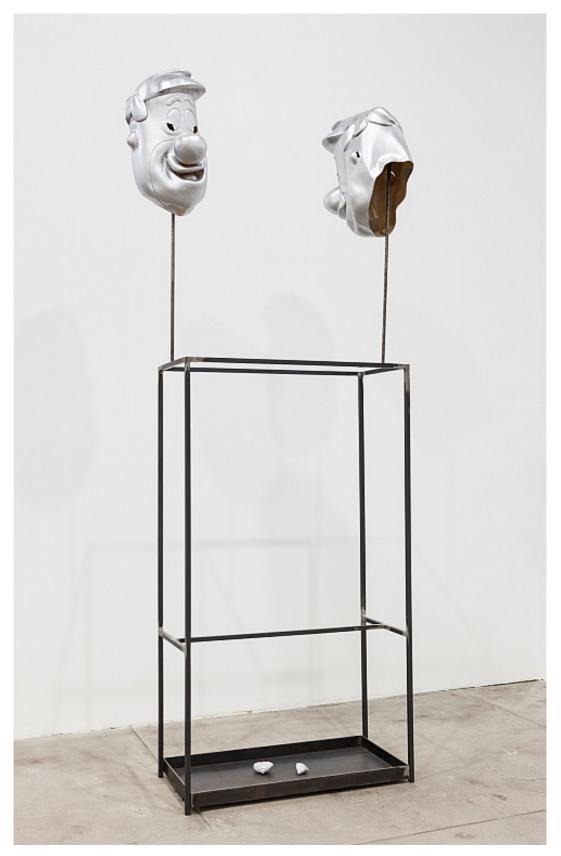

Arnold Kemp *Headless*, 2015 Rubber latex, lemon peel, oil paint, welded steel 76h x 33w x 13d in AK15001

Arnold Kemp *Ritual Drawing*, 2015 Archival pigment on Somerset paper in artists frame 43 3/8h x 35w in AK15002