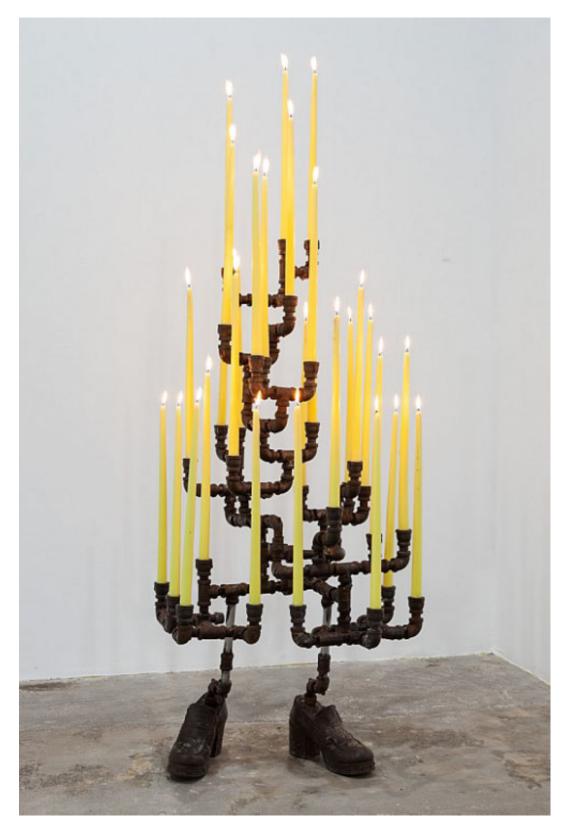

Joel Otterson Good Luck Happy Crystal Rainbow, 2014 beads, wire, chain, amethyst crystals, horse shoe 84h x 13w x 5d in JOtter14001

Joel Otterson *My Shoes*, 1988 Cast iron, candles 65h x 26w x 26d in JOtter88001