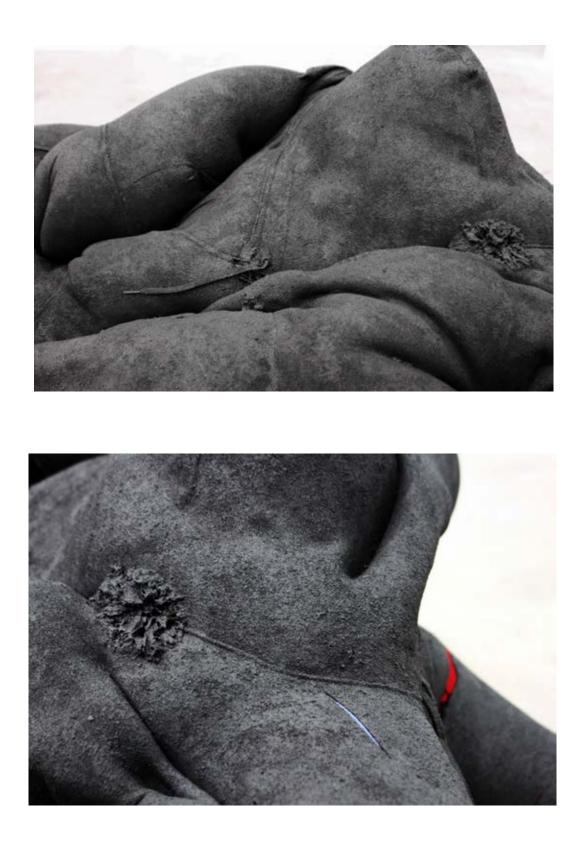

James Crosby *Abstraction*, 2017 hooded sweatshirts, sewn together and covered with a mixture of acrylic and vulcanized rubber 28 x 84 x 48 inches JC17001

James Crosby Abstraction (detail), 2017 hooded sweatshirts, sewn together and covered with a mixture of acrylic and vulcanized rubber 28 x 84 x 48 in JC17001