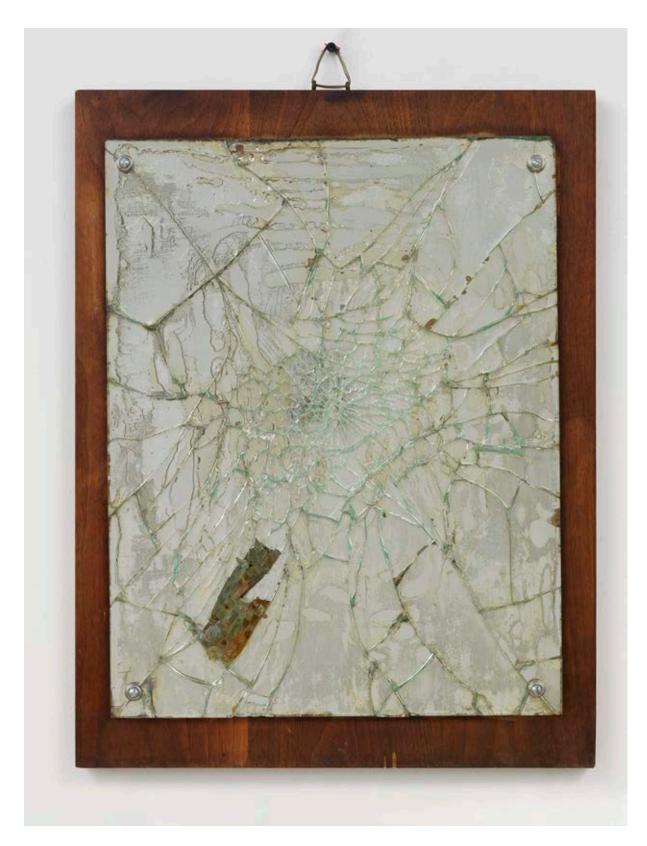

Richard Artschwager Mirror and Wood Construction, 1962 Mirror and wood 23 x 18 inches RAT62001

Richard Artschwager Mirror and Wood Construction, 1962 Mirror and wood 23 x 18 inches RAT62001

Ryan Foerster American trilogy (Does anybody have any qater?; My pet zombie loves New York; Roger gets clean, Brighton Beach), 2014 18:00 minutes RF14001 Edition 2 of 5